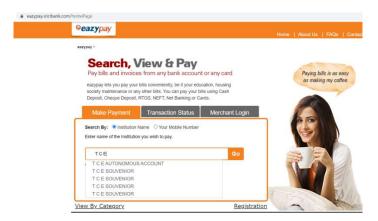

# OFFICE OF THE CONTROLLER OF EXAMINATIONS PAYING EXAMINATIONS FEES ONLINE THROUGH EAZYPAY (ICICI BANK)

- 1. Open URL: https://eazypay.icicibank.com/
- 2. Type T C E (Provide space between each Alphabet) in the space for typing the name of the institution.

- 3. Choose T C E AUTONOMOUS ACCOUNT
- 4. Enter the **mobile number** (any of your mobile number to which the OTP has to be sent), **Reg number** (Ex: 22RSDS003) and Captcha

- 5. In student Name box: Type your name first then provide space then type initial (all in capital letters)
- 6. Enter the OTP received.
- 7. The bill will be found for payment