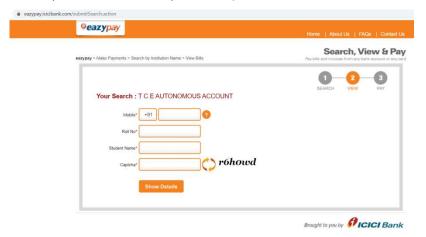

- 3. Choose T C E AUTONOMOUS ACCOUNT
- 4. Enter the **mobile number** (any of your mobile number to which the OTP has to be sent), **Reg number** (Ex: 22RSDS003) and Captcha

- 5. In student Name box: Type your name first then provide space then type initial (all in capital letters)
- 6. Enter the OTP received.
- 7. The bill will be found for payment