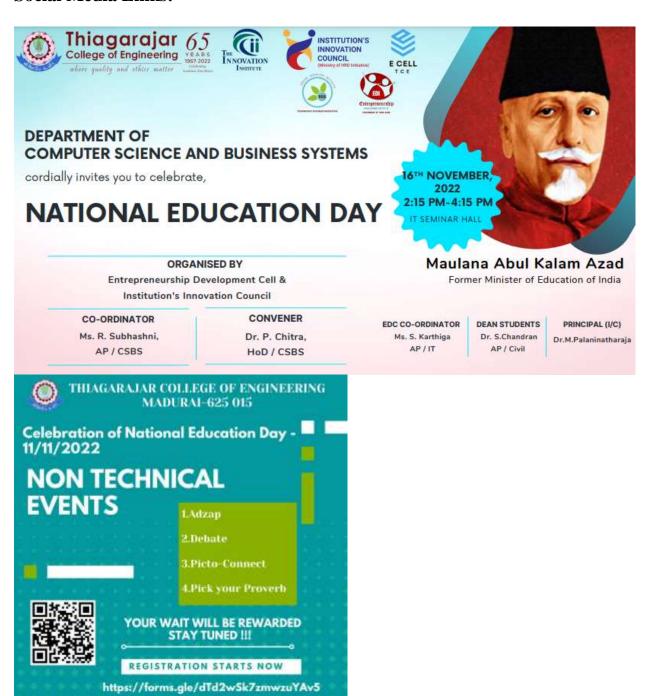

h team. The participants were provided with a product name and were asked to advertise it to test their marketing skill. The judge for the event was Dr. M. Sarpparaje, Assistant professor, Department of English.

### Event 3:

Pick Your Proverb: There were 8 teams with 3 members in each team. the participants were provided with a proverb and were asked to narrate a story. The judge for the event was Ms. R. Subhashni, Assistant Professor, CSBS department.

## Event 4:

Debate:

Topic for the debate: Traditional education vs. modern education There were 6 participants in favor of the topic and 11 participants against the topic. Best speaker from both the sides were chosen. The judge for the event was Dr. M. Sarpparaje, Assistant professor, Department of English.

## **Social Media Links:**











(A Govt. Aided Autonomous Institution Affiliated to Anna University)

## Note submitted to the Principal:

18.11.2022

Sub: Requisition to organize a Demo day for Design Thinking projects in connection to ARIIA-reg.

In connection with the Demo day activity of ARIIA, we request your approval to organize the event on 24/11/22 for exhibiting the 4 best projects/ideas from the course 18ES390-Design Thinking in each department. The venue for the event is planned as OPen And and the timing is between 02.15 and 04.40 pm. The estimated expenditure for the event is given below.

Head of the account: EDC Account

| S.No. | Item                                     | Amount(Rs.) |
|-------|------------------------------------------|-------------|
| 1.    | Cash Prize (1 Prize - 2000/-; II P