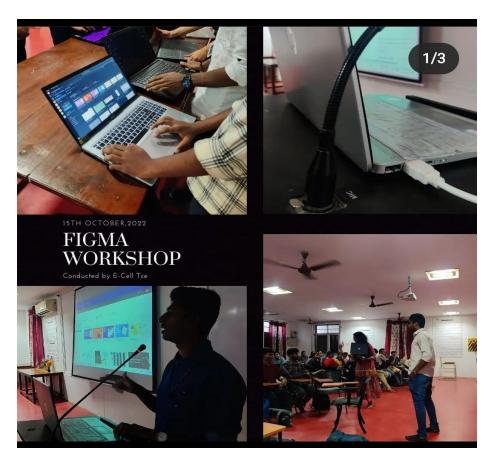

# **E - Cell Events**

| Sno | Date                | Details                                                       |
|-----|---------------------|---------------------------------------------------------------|
| 1   | 05.09.2022          | Inaugural of TCE- IITM Build Club and E-Cell                  |
| 2   | 05.09.2022          | TCE E-Cell Students Projects Display                          |
| 3   | 13.10.22 – 15.10.22 | Empower Conference at IITM RP                                 |
| 4   | 14.10.22            | Figma Workshop                                                |
| 5   | 03.11.22 - 05.11.22 | Envision 2022                                                 |
| 6   | 16.11.22            | National Education Day Events                                 |
| 7   | 24.11.22            | Demo Day                                                      |
| 8   | 02.02.23            | CEO Connect                                                   |
| 9   | 18.02.23            | L2M Contest at IITM RP                                        |
| 10  | 27.02.23            | IITM RP Build Club Rapid Protyping Workshop - Second<br>Level |
| 11  | 04.03.23            | Stake_TCE's First Mock Business Expo                          |
| 12  | 13.04.23            | E Cell Valedictory Function                                   |