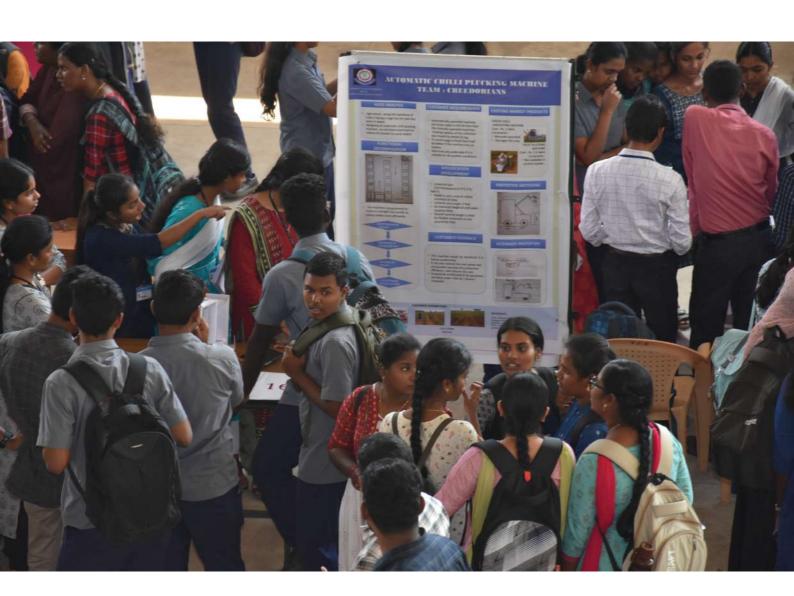

# **TCE-IITM Build Club Inaugural**

TCE Build Club is an initiative of IIT Madras Research Park in collaboration with TCE, Madurai and Maxelerator Foundation, Madurai. Its aim is to inculcate in students, the skills of creating an idea into a market ready product. Mr.K.Hari Thiagarajan Trustee, TCE, Mr.Nanu Sawmy Founder of maxelerator Foundation, Dr M.Palaninatharaja Principal Tce, Mr. Pragadhish 10X Strategy Officer, IITM incubation cell and Mrs.Naavena sawmy Co founder of maxelerator Foundation and Inagurated the TCE IITM Build club on Sep 5<sup>th</sup> 2022.

Mr K Hari Thiagarajan addressed the importance of build club and the insight of increasing the entrepreneurs in the society which was the main goal of the build club of IITM. The chief guest Mr Nanu Sawmy remarked that this program is done for the first time out of IIT madras due to TCE's enormous talents and he also gave a glimpse of how to work in a service oriented country like India. The agenda or the ethics of build club was addressed by Mr Pragadhish. The core members of the club was introduced by Professor S.Karthiga assistant professor IT department, TCE.

Overall the inauguration was a grand success and the workshop was initiated successfully for the students who are going to be mentored by experts from IITM in the completion of projects and prototypes which instils confidence in the students to innovate and create a successful project by themselves.