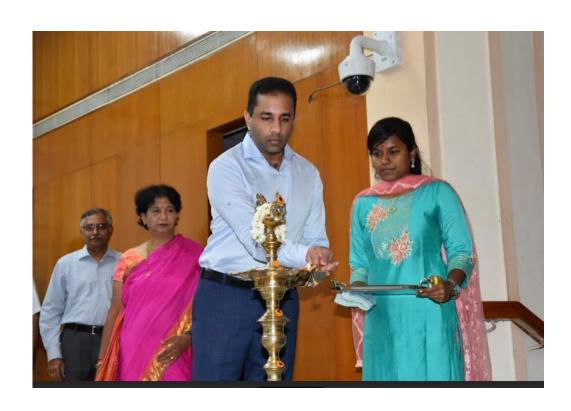

# **TCE-IITM Build Club Inaugural**

TCE Build Club is an initiative of IIT Madras Research Park in collaboration with TCE, Madurai and Maxelerator Foundation, Madurai. Its aim is to inculcate in students, the skills of creating an idea into a market ready product. Mr.K.Hari Thiagarajan Trustee, TCE, Mr.Nanu Sawmy Founder of maxelerator Foundation, Dr M.Palaninatharaja Principal Tce, Mr. Pragadhish 10X Strategy Officer, IITM incubation cell and Mrs.Naavena sawmy Co founder of maxelerator Foundation and Inagurated the TCE IITM Build club on Sep 5<sup>th</sup> 2022.

WELCOME ADDRESS

Dr. M. PALANINATHARAJA
PRINCIPAL
THIAGARAJAR COLLEGE OF ENGINEERING, MADURAI.

| A | G | F | N | Λ      |
|---|---|---|---|--------|
|   |   |   |   | $\sim$ |

09:30 - 09:35AM Prayer song

09:35 - 09:45 AM Welcome Address