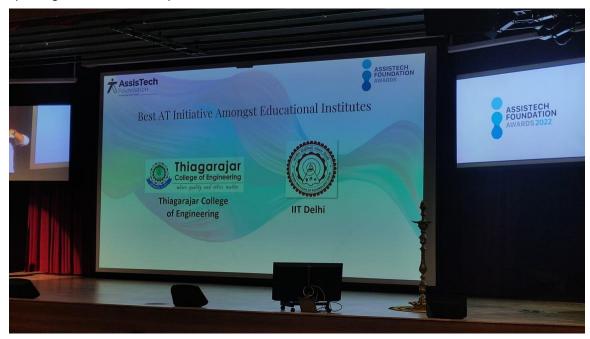

| pneumatics                                            |  |  |

The snapshots of their presentation and demonstration are given below. The students have received the feedback from the experts and startup CEOs, which would really help them to promote their ideas and products to the next level.



Photographs of our exhibit and presentation @ Empower 2022, Amphi theatre ( D7), IITMRP, Chennai

In the event, our institution- "Thiagarajar College of Engineering" was nominated in "Top 2 Best AT Initiative amongst Educational Institutes" under Enabler's category of Assistech Foundation(ATF) Awards 2022. The participation and exhibit presentation in Empower 2022 programme has brought forward many new ideas and have become an eye opening for students to spread their research and innovation.



A photoshot during the ATF Award Ceremony, EMPOWER 2022



A photoshot during the ATF Award Ceremony, EMPOWER 2022

From

14/10/22

V Balaji Arighant

Member of Entrepreneurship Cell - TCE

Thiagarajar College of Engineering, Madurai – 625 015

To

The Principal,

Thiagarajar College of Engineering, Madurai – 625 015

Through Proper Channel

Respected Sir,

Subject - Request to conduct Figma Workshop on 14th October 2022

TCE – Entrepreneurship Cell plans to conduct Figma Workshop on 14<sup>th</sup> October 2022. This event aims to educate its participants on how to use the Figma tool to design front end designs, logos and such similar designs. Hence we kindly request you to allow us to conduct this event on 14<sup>th</sup> October 2022 at IT Seminar Hall.

Yours sincerely.

V BALAII ARI