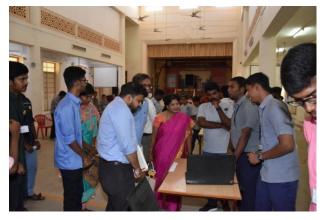

# **TCE-IITM Build Club Inaugural**

TCE Build Club is an initiative of IIT Madras Research Park in collaboration with TCE, Madurai and Maxelerator Foundation, Madurai. Its aim is to inculcate in students, the skills of creating an idea into a market ready product. Mr.K.Hari Thiagarajan Trustee, TCE, Mr.Nanu Sawmy Founder of maxelerator Foundation, Dr M.Palaninatharaja Principal Tce, Mr. Pragadhish 10X Strategy Officer, IITM incubation cell and Mrs.Naavena sawmy Co founder of maxelerator Foundation and Inagurated the TCE IITM Build club on Sep 5<sup>th</sup> 2022.

Overall the inauguration was a grand success and the workshop was initiated successfully for the students who are going to be mentored by experts from IITM in the completion of projects and prototypes which instils confidence in the students to innovate and create a successful project by themselves.