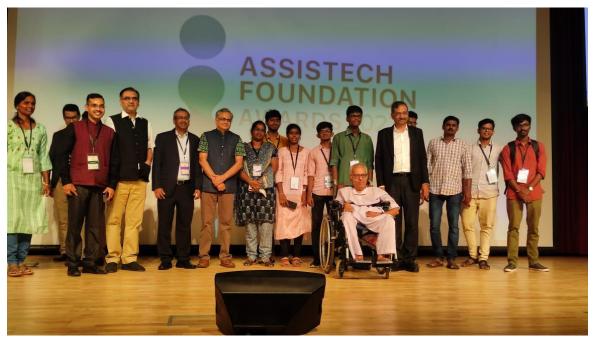

|  |  |

The snapshots of their presentation and demonstration are given below. The students have received the feedback from the experts and startup CEOs, which would really help them to promote their ideas and products to the next level.



Photographs of our exhibit and presentation @ Empower 2022, Amphi theatre ( D7), IITMRP, Chennai

In the event, our institution- "Thiagarajar College of Engineering" was nominated in "Top 2 Best AT Initiative amongst Educational Institutes" under Enabler's category of Assistech Foundation(ATF) Awards 2022. The participation and exhibit presentation in Empower 2022 programme has brought forward many new ideas and have become an eye opening for students to spread their research and innovation.



A photoshot during the ATF Award Ceremony, EMPOWER 2022



A photoshot during the ATF Award Ceremony, EMPOWER 2022

From

14/10/22

V Balaji Arighant

Member of Entrepreneurship Cell - TCE

Thiagarajar College of Engineering, Madurai – 625 015

To

The Principal,

Thiagarajar College of Engineering, Madurai – 625 015

Through Proper Channel

Respected Sir,

Subject - Request to conduct Figma Workshop on 14th October 2022

TCE – Entrepreneurship Cell plans to conduct Figma Workshop on 14<sup>th</sup> October 2022. This event aims to educate its participants on how to use the Figma tool to design front end designs, logos and such similar designs. Hence we kindly request you to allow us to conduct this event on 14<sup>th</sup> October 2022 at IT Seminar Hall.

Yours sincerely.

V BALAII ARIGHANT

**ECELL Faculty Coordinator** 

**Dean Students**