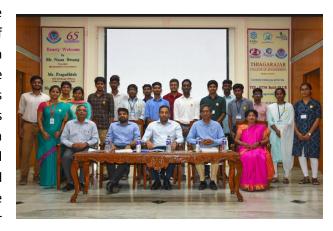

# **TCE-IITM Build Club Inaugural**

TCE Build Club is an initiative of IIT Madras Research Park in collaboration with TCE, Madurai and Maxelerator Foundation, Madurai. Its aim is to inculcate in students, the skills of creating an idea into a market ready product. Mr.K.Hari Thiagarajan Trustee, TCE, Mr.Nanu Sawmy Founder of maxelerator Foundation, Dr M.Palaninatharaja Principal Tce, Mr. Pragadhish 10X Strategy Officer, IITM incubation cell and Mrs.Naavena sawmy Co founder of maxelerator Foundation and Inagurated the TCE IITM Build club on Sep 5<sup>th</sup> 2022.

Mr K Hari Thiagarajan addressed the importance of build club and the insight of increasing the entrepreneurs in the society which was the main goal of the build club of IITM. The chief guest Mr Nanu Sawmy remarked that this program is done for the first time out of IIT madras due to TCE's enormous talents and he also gave a glimpse of how to work in a service oriented country like India. The agenda or the ethics of build club was addressed by Mr Pragadhish. The core members of the club was introduced by Professor S.Karthiga assistant professor IT department, TCE.

Overall the inauguration was a grand success and the workshop was initiated successfully for the students who are going to be mentored by experts from IITM in the completion of projects and prototypes which instils confidence in the students to innovate and create a successful project by themselves.