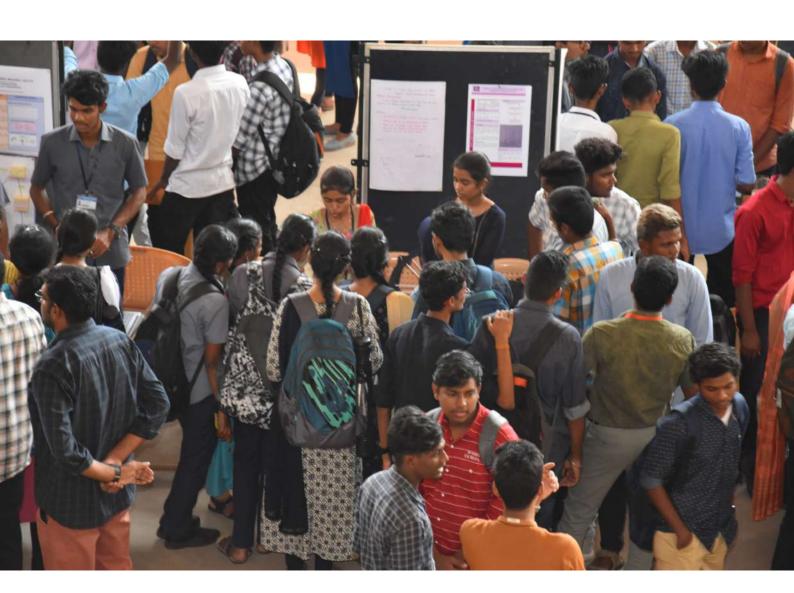

# **TCE-IITM Build Club Inaugural**

TCE Build Club is an initiative of IIT Madras Research Park in collaboration with TCE, Madurai and Maxelerator Foundation, Madurai. Its aim is to inculcate in students, the skills of creating an idea into a market ready product. Mr.K.Hari Thiagarajan Trustee, TCE, Mr.Nanu Sawmy Founder of maxelerator Foundation, Dr M.Palaninatharaja Principal Tce, Mr. Pragadhish 10X Strategy Officer, IITM incubation cell and Mrs.Naavena sawmy Co founder of maxelerator Foundation and Inagurated the TCE IITM Build club on Sep 5<sup>th</sup> 2022.

Mr K Hari Thiagarajan addressed the importance of build club and the insight of increasing the entrepreneurs in the society which was the main goal of the build club of IITM. The chief guest Mr Nanu Sawmy remarked that this program is done for the first time out of IIT madras due to TCE's enormous talents and he also gave a glimpse of how to work in a service oriented country like India. The agenda or the ethics of build club was addressed by Mr Pragadhish. The core members of the club was introduced by Professor S.Karthiga assistant professor IT department, TCE.

Overall the inauguration was a grand success and the workshop was initiated successfully for the students who are going to be mentored by experts from IITM in the completion of projects and prototypes which instils confidence in the students to innovate and create a successful project by themselves.