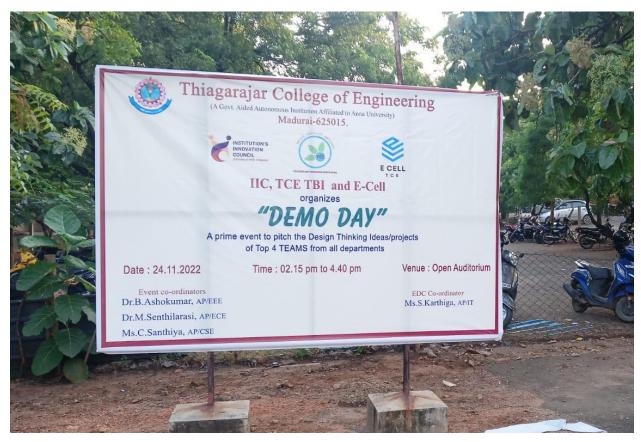

# **E - Cell Events**

| Sno | Date                | Details                                                       |
|-----|---------------------|---------------------------------------------------------------|
| 1   | 05.09.2022          | Inaugural of TCE- IITM Build Club and E-Cell                  |
| 2   | 05.09.2022          | TCE E-Cell Students Projects Display                          |
| 3   | 13.10.22 – 15.10.22 | Empower Conference at IITM RP                                 |
| 4   | 14.10.22            | Figma Workshop                                                |
| 5   | 03.11.22 - 05.11.22 | Envision 2022                                                 |
| 6   | 16.11.22            | National Education Day Events                                 |
| 7   | 24.11.22            | Demo Day                                                      |
| 8   | 02.02.23            | CEO Connect                                                   |
| 9   | 18.02.23            | L2M Contest at IITM RP                                        |
| 10  | 27.02.23            | IITM RP Build Club Rapid Protyping Workshop - Second<br>Level |
| 11  | 04.03.23            | Stake_TCE's First Mock Business Expo                          |
| 12  | 13.04.23            | E Cell Valedictory Function                                   |