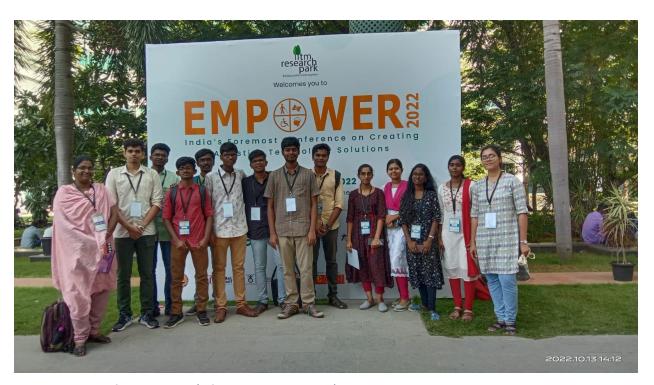

# **TCE-IITM Build Club Inaugural**

TCE Build Club is an initiative of IIT Madras Research Park in collaboration with TCE, Madurai and Maxelerator Foundation, Madurai. Its aim is to inculcate in students, the skills of creating an idea into a market ready product. Mr.K.Hari Thiagarajan Trustee, TCE, Mr.Nanu Sawmy Founder of maxelerator Foundation, Dr M.Palaninatharaja Principal Tce, Mr. Pragadhish 10X Strategy Officer, IITM incubation cell and Mrs.Naavena sawmy Co founder of maxelerator Foundation and Inagurated the TCE IITM Build club on Sep 5<sup>th</sup> 2022.