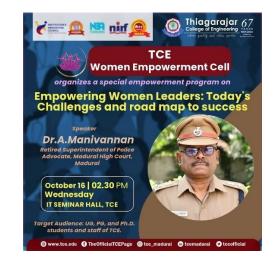

3. 16.10.2024

TCE - Women Empowerment Cell

proudly presents a special empowerment program on

"Empowering Women Leaders:

Today's Challenges and Roadmap to Success" by the esteemed Dr. A. Manivannan, Retired Superintendent of Police, Advocate, Madurai High Court, Madurai.

Date:

16.10.2024

(Wednesday)

**Time:** 2:30 PM

**Venue:** IT Seminar Hall, TCE

Target Audience: UG, PG, and

Ph.D. students & staff of TCE.

Staffs and students 100 and above