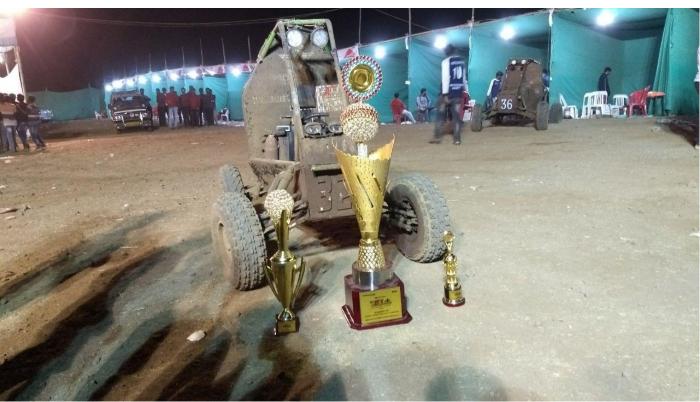

# **Activities of SAE Collegiate Club of Thiagarajar College of Engineering**

A Detailed Report

# For the academic year 2014-15