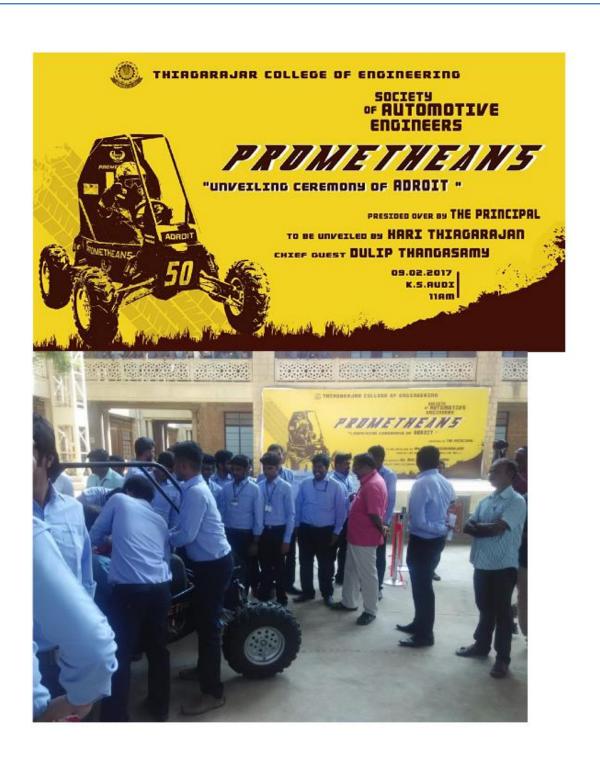

# **Activities of SAE Collegiate Club of Thiagarajar College of Engineering**

A Detailed Report

# For the academic year 2014-15