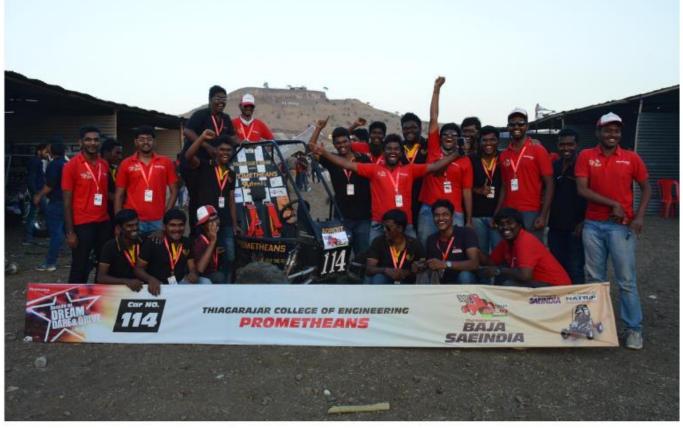

| 0.0              | 0.0             | 0.0               | 0.0               | 114.3             | 308.2 | 70              |
| 10              | 17036              | SRI VENKATESWARA COLLEGE OF ENGINEERING                         | TEAM TRAXION-<br>PRITHVI | 99.7               | 39.6         | 75.0              | 48.6             | 0.0             | 0.0               | 0.0               | 38.1              | 300.9 | 71              |
| 1               | 17003              | HINDUSTAN INSTITUTE OF TECHNOLOGY & SCIENCE                     | STALWARTZ RACING         | 88.0               | 29.7         | 69.0              | 51.0             | 0.0             | 36.6              | 18.8              | 0.0               | 293.1 | 72              |

# SAE BAJA 2017

# **EVENT** photos













#### **Budget sanctioned and Expenditure made**

mechanical Ic Lab



# THIAGARAJAR COLLEGE OF ENGINEERING, MADURAI-15 (A Govt. Aided Autonomous Institution affiliated to Anna University) DEPARTMENT OF MECHANICAL ENGINEERING

Ref: TCE/MED/BAJA Main 2017/Fabrication /2016/ 488

08.09.2016

#### Submitted to the Chairman and Correspondent

Respected Sir,

Society of Automotive Engineers (SAE) India is organizing a contest SAE BAJA 2017 in two phases (Phase-1 Virtual Round, Phase-2 Main Event) wherein team of students have to design, fabricate and validate a single seater four - wheeled off road vehicle. BAJA Team of our SAE Collegiate club *PROMETHEANS* has participated in the Virtual 2016 round (Phase-1) and secured 109<sup>th</sup> rank amongst 420 teams and has been shortlisted for