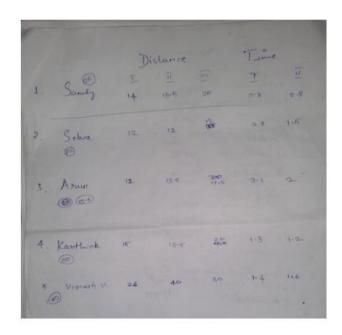

t*  |    |    |
| Compatition   | 20 Welding                                     | Date: 22/7/2015 |    |    |
| Competition   | 20. Welding                                    | Date: 22/7/2015 |    |    |

.

| Quiz masters    | 1.R.Kiran Bose | 2.R.Karthick Selvan |  |
|-----------------|----------------|---------------------|--|
| Winner          | 1.V.Hari Haran | 2.SP.Lakshmanan     |  |
| First runner    | 1.R.Karthik    | 2.M.Praveen Kumar   |  |
| No of teams: 10 | □ Picture*     | ☐ Score sheet*      |  |

Foot note: \*Enclose score sheets and pictures taken for each competition\*
Please send the score sheet to <a href="mailto:studentactivities@saeiss.org">studentactivities@saeiss.org</a> on or before 15<sup>th</sup> – July 2015.

### Pictures and marksheets:1. AERO MODELLING:





### 2. MODELLING AND ANIMATION:



| MODELLINE & SIMULATION COAP                |          |               |
|--------------------------------------------|----------|---------------|
| TEAM 115 T<br>(NAMS + REG. MS)             | YEAR     | . 1507/00     |
| 1. 8 hours (3.017                          |          | n mach        |
| C-Decouthayalan (3622                      |          | A ned 10      |
| S Thomash 18004                            | THE      | " Mach 35     |
| S.P. Latthmanan 19643.9                    | 38       | 71 Mech       |
| S. V-VICABLE H ISSUED                      |          | 10 mars 6 2.5 |
| S. WERYR BANKE CONTO                       | .01      | 4 991         |
| m) Viantes in 1990+<br>Present visitable & | 39<br>39 | in plat 10    |
| 59 TT105-3 85-99