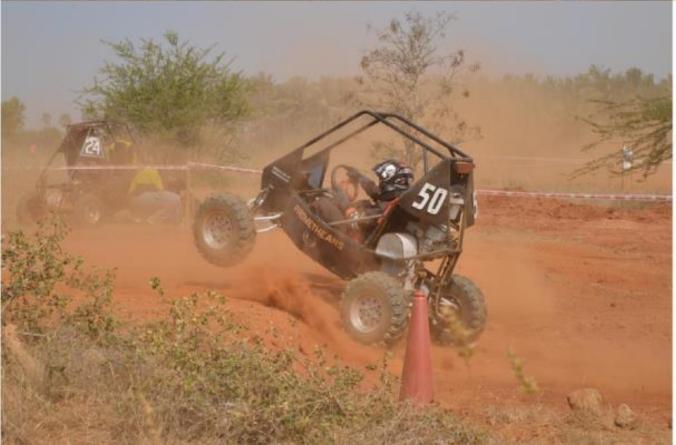

| 201.65           | 55       |
| 78       | TEAM NIYUDRATH                     | 97.50           | 69.00          | 29.00          | 195.50           | 0.00           | 0.00          | 0.00           | 0.00             | 0.00           | 195.50           | 56       |
| 54       | ARTEMIS RACING INDIA               | 85.00           | 72.00          | 23.00          | 180.00           | 0.00           | 0.00          | 0.00           | 0.00             | 0.00           | 180.00           | 57       |
|          |                                    |                 |                |                |                  |                |               |                |                  |                |                  |          |

# Enduro Student India 2017

**EVENT** photos











# Performance of (SAE Club of TCE) Team PROMETHEANS @ SAE BAJA INDIA 2017 Contest held at Pithampur, Indore, Madya Pradesh (15th Feb – 19th Feb 2017)

#### **CONSOLIDATED REPORT**

Total No. of Teams Registered for BAJA SAE INDIA 2017 : 413

Total No. of Teams Selected : 150 \*

(Based on results of Virtual Round held during June 24 & 25 2016) [\* TCE has been selected for the first time]

Total No. Teams participated in the Main event : 148

Team Captain: S.Udaya Baskar (Final Year Mechanical Engg)

#### **Results of Dynamic Events**

#### Results of Static Events

| Name of the event | Rank Obtained out of 148 | Name of the event | Points Scored |
|-------------------|--------------------------|-------------------|---------------|
| Acceleration      | 91                       | Design