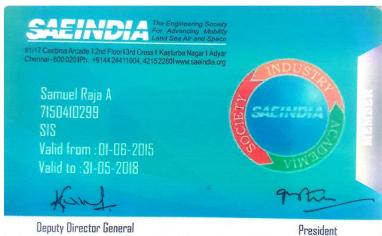

# **Faculty Advisors**

Faculty Advisor: Dr.B.KARTHIKEYAN

Additional Faculty Advisor: Dr. A. Samuel Raja