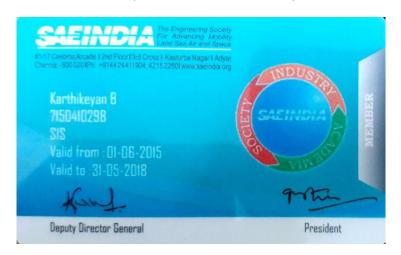

# **Faculty Advisors**

Faculty Advisor: Dr.B.KARTHIKEYAN

Additional Faculty Advisor: Dr. A. Samuel Raja