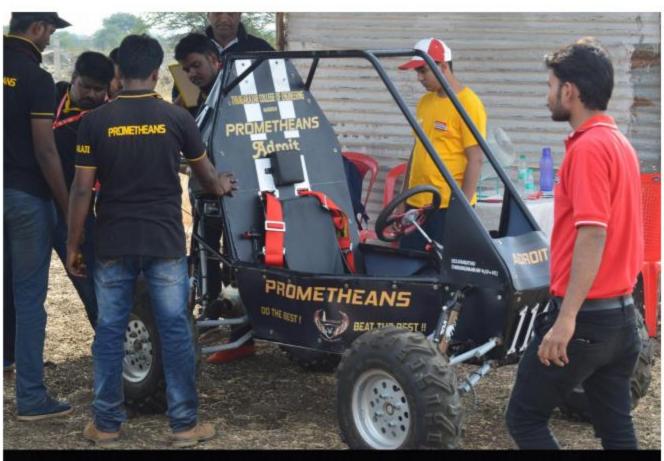

| 0.0              | 0.0             | 0.0               | 0.0               | 114.3             | 308.2 | 70              |
| 10              | 17036              | SRI VENKATESWARA COLLEGE OF ENGINEERING                         | TEAM TRAXION-<br>PRITHVI | 99.7               | 39.6         | 75.0              | 48.6             | 0.0             | 0.0               | 0.0               | 38.1              | 300.9 | 71              |
| 1               | 17003              | HINDUSTAN INSTITUTE OF TECHNOLOGY & SCIENCE                     | STALWARTZ RACING         | 88.0               | 29.7         | 69.0              | 51.0             | 0.0             | 36.6              | 18.8              | 0.0               | 293.1 | 72              |

# SAE BAJA 2017

# **EVENT** photos













#### **Budget sanctioned and Expenditure made**

mechanical Ic Lab



# THIAGARAJAR COLLEGE OF ENGINEERING, MADURAI-15 (A Govt. Aided Autonomous Institution affiliated to Anna University) DEPARTMENT OF MECHANICAL ENGINEERING

Ref: TCE/MED/BAJA Main 2017/Fabrication /2016/ 488

08.09.2016

#### Submitted to the Chairman and Correspondent

Respected Sir,

Society of Automotive Engineers (SAE) India is organizing a contest SAE BAJA 2017 in two phases (Phase-1 Virtual Round, Phase-2 Main Event) wherein team of students have to design, fabricate and validate a single seater four - wheeled off road vehicle. BAJA Team of our SAE Collegiate club *PROMETHEANS* has participated in the Virtual 2016 round (Phase-1) and secured 109<sup>th</sup> rank amongst 420 teams and has been shortlisted for th