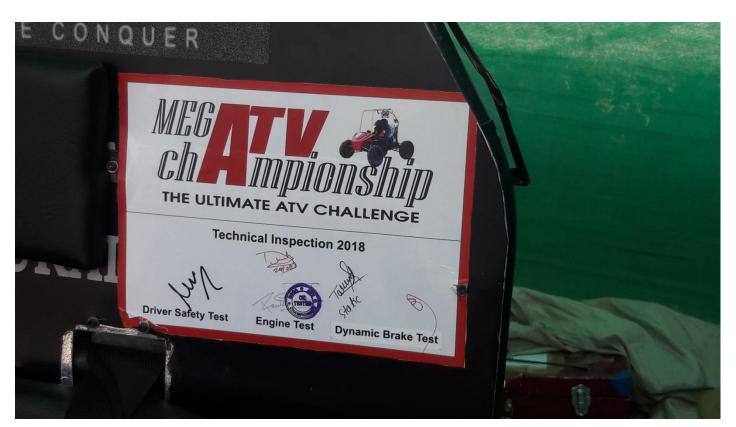

# **Activities of SAE Collegiate Club of Thiagarajar College of Engineering**

A Detailed Report

# For the academic year 2014-15