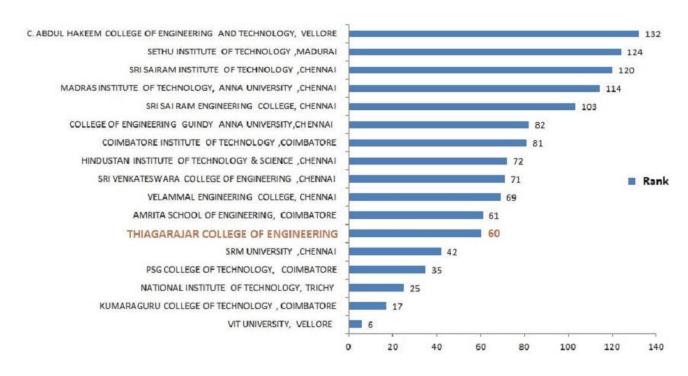

uring June 24 & 25 2016) [\* TCE has been selected for the first time]

Total No. Teams participated in the Main event : 148

Team Captain: S.Udaya Baskar (Final Year Mechanical Engg)

#### **Results of Dynamic Events**

#### Results of Static Events

| Name of the event | Rank Obtained out of 148 | Name of the event | Points Scored |
|-------------------|--------------------------|-------------------|---------------|
| Acceleration      | 91                       | Design            | 127.7/150     |
| Maneuverability   | 52                       | Sales             | 32.4/50       |
| Suspension        | 38                       | Cost              | 61/100        |
| Sled Pull         | 3                        |                   |               |

## Overall Ranking: 60th out of 148



# 6th Rank out of 17 in Tamilnadu



# BAJA SAEINDIA 2017



Main BAJA - OVERALL RESULTS - 19.02.2017

| Car No. Team ID |                    | College Name                                                    | Team Name                | Si                 | tatic Events |                   | Dynamic Events   |                 |                   |                   | Endurance         | Total | Rank            |
|-----------------|--------------------|-----------------------------------------------------------------|--------------------------|--------------------|--------------|-------------------|------------------|-----------------|-------------------|-------------------|-------------------|-------|-----------------|
| cai ito.        | reamin             | conc <sub>b</sub> e Nume