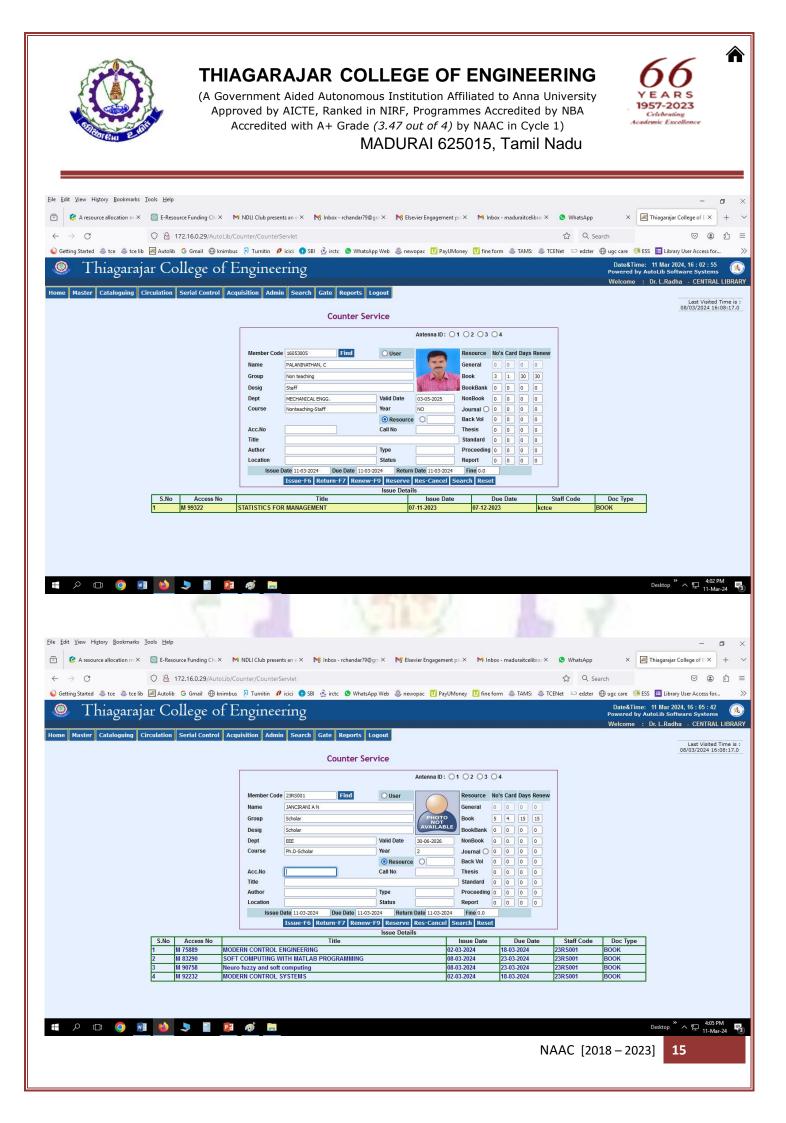

#### **Book lending in the library:**

|                                               |                    | LIBRARY                                                                |                     |                                    |
|-----------------------------------------------|--------------------|------------------------------------------------------------------------|---------------------|------------------------------------|
| tef: TCE/LIB/12-13                            | 11392              |                                                                        |                     | Date: 19/7/2012                    |
| ubmitted to The (                             | Chairman,          |                                                                        |                     |                                    |
| espected Sir,                                 |                    |                                                                        |                     |                                    |
| 1.                                            | Retention period f | rms for the following a<br>or library books<br>for lending library boo |                     | n below.                           |
| Designation                                   | Curre              | nt Practice                                                            | Propo               | sed norms                          |
|                                               | No. of token       | Retention period                                                       | No. of token        | Retention period                   |
| ecturers                                      | 10                 | 15 days                                                                |                     |                                    |
| Asst. professors<br>& associate<br>professors | 12                 | 15 days                                                                | 10                  | 3 months                           |
| Professors                                    | 15                 | 15 days                                                                |                     |                                    |
| Non teaching<br>staff                         | 2                  | 15 days                                                                | 3                   |                                    |
| Lab asst.                                     | 3                  | 15 days                                                                | ,                   | 1 month                            |
| Research<br>Associates                        | 5                  | 15 days                                                                |                     |                                    |
| Research<br>scholars (PT/FT)                  | 2                  | 15 days                                                                | 5                   |                                    |
| We are submittin                              | g the above propo  | sal for your kind perusa                                               | l and possible appr | oval.<br>Vjernan hrm:<br>Principal |