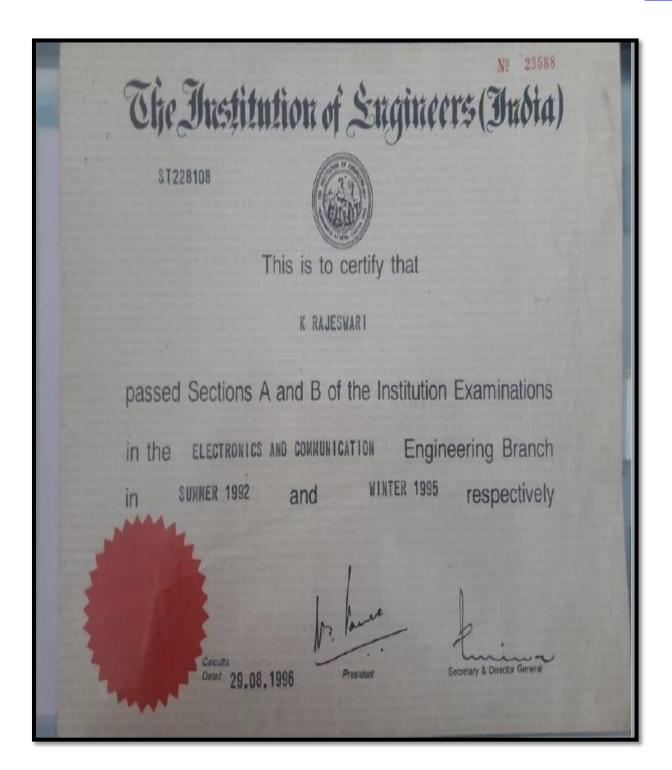

- where Quality and Ethics matter

Dr.K.Rajeswari - Degree Certificate

# The Institution of Engineers (India)

ST221526-3

This is to certify that

VEPADAPPU RAMAN VENKATASUBRAMANI

passed Sections A and B of the Institution Examinations

in the ELECTRONICS AND COMMUNICATION Engineering Branch

SUMMER 1992 in

and

SUMMER 1999

respectively.

08.10.2001

President

Secretary & Director General

(A Govt. Aided Autonomous Institution affiliated to Anna University)