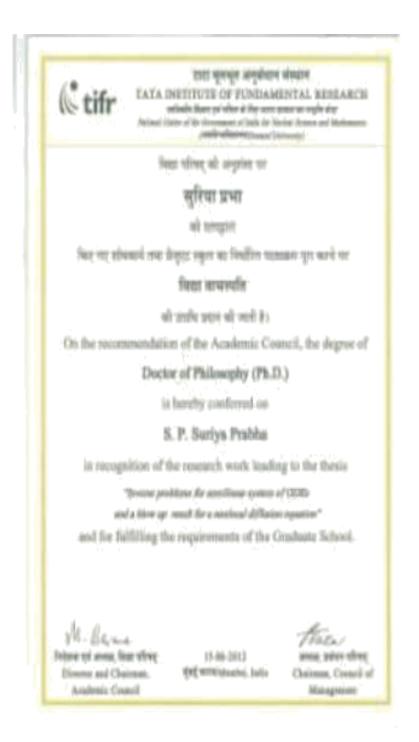

#### Dr.S.P.Suriya Prabha - Degree Certificate

(A Govt. Aided Autonomous Institution affiliated to Anna University)

- where Quality and Ethics matter