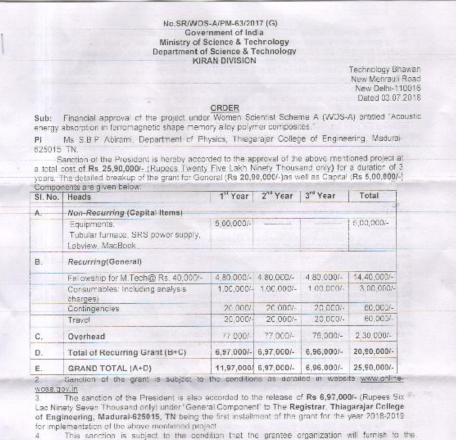

(A Govt. Aided Autonomous Institution affiliated to Anna University) - where Quality and Ethics matter

No.DST/CSRI/2017/304(G) Government of India Ministry of Science & Technology Department of Science & Technology Technology Shavan New Mehrauli Road New Delhi-110 016 Dated: 31.07.2018 ORDER Sub: Financial approval of the project under Cognitive Science Research Initiative (CSRI) entitled "Virtual reality based cognitive rehabilitation for Autism children to improve their social behavior" PI: Ms. T. Manju, Professor, Department of Information Technology, Thiagarajar College of Engineering, Madurai-625015 Sanction of the President is here by accorded to the above mentioned project at a total cost of R33,78,800- (Rupees Thirty Three Lakh Seventy Eight Thousand and Eight Huncred only) with a break up ₹15,00,000/- under 'Capital Head' and ₹18,78,800/- under 'General Head' for a curation of Three years. The tems of expenditure for which the total allocation of ₹33,76,8004 has been approved for Three years are given below. 1st Year 2nd Year 3rd Year S1. Heads Total No. Non-Recurring (Capital Items) А. Equipment- Vive-Head Mount 15,00,000/-15,00.000/-----Display, rift-Head Mount Display, Computers, Monitor, DSLR Camera, Web Camera, Multimedia R Recurring (General) Fellowship: 13,60,800/-4,53,600/-4,53,600/-RA-1 (ā) Rs. 36,000/M 4,53,600/for 3 years + HRA @Rs.1.800/- pm 20,000/-10,000/-10,000/-Consumables . 40.000/-30.000/-30,000/-1,00,000/-Contingencies 40.000/-30.000/-30.000/-1.00.000/-Travel 1.00.000/-99,000/-99,000/-2,98,000/-Overhead C. 6.12,600/-18.78.800/-D. Total of Recurring Grant (B+C) 6,43,600/-6,22,600/-6.22.600/-6,12,600/-33,78,800/-E. GRAND TOTAL (A+D) 21,43,600/-

 Overhead expenses are meant for the host institute towards the cost for praviding infrastructure facilities and benefits to the staff engaged in the project, etc. Recruitment of RA will be done as per OM No. SR/S9Z-09/2012 dated 21.10.2014.

Sancton of the grant is subject to the conditions as detailed in website www.dst.gov.in.

2

4. Sanction of the President is accorded to the payment of 76,43,600/- (Rupees Six Lakh Forty Three Thousand & Six Hundred only) under 'Grant-In-aid General' to the Principal, Thlagarajar College of Engineering, Madural-625015 being first Installment of grant for the year 2018-2019 for implementation of the said research project.