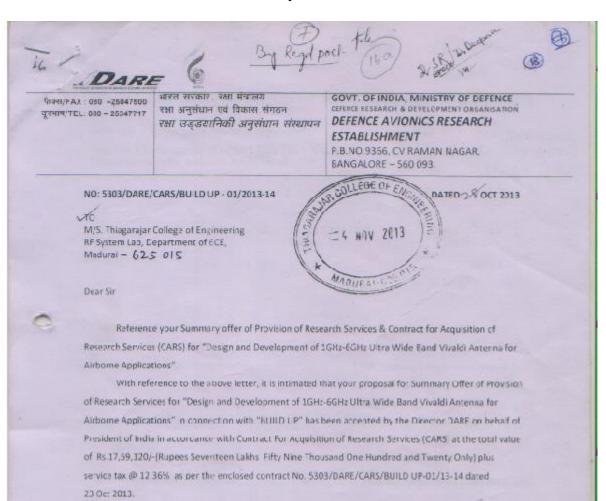

# Awards sanctioned 2013-2014

| s.no | Name of the Project/ Endowments,<br>Chairs                                                             | Name of the Principal<br>Investigator/ Co<br>Investigator | Name of the<br>Funding agency              | Department of<br>Principal<br>Investigator/ Co<br>Investigator | Year<br>of<br>Award | Funds<br>provided<br>(INR in<br>lakhs) | Duration<br>of the<br>project | link                        |
|------|--------------------------------------------------------------------------------------------------------|-----------------------------------------------------------|--------------------------------------------|----------------------------------------------------------------|---------------------|----------------------------------------|-------------------------------|-----------------------------|
| 1    | Technical Education Quality<br>Improvement Programme- (TEQIP-II)                                       | Dr.M.Palaninatha Raja                                     | National Project<br>Implementation<br>Unit | Mechatronics                                                   | 2013-<br>2014       | 334.45                                 | 4 years                       | <u>Click</u><br><u>here</u> |
| 2    | Study on Influence of Industrial By –<br>Products on Modified Reactive Powder<br>Concrete (MRPC)       | Dr.K. Arunachalam,<br>Ms. M. Vigneshwari                  | UGC, New Delhi                             | Civil Engineering                                              | 2013-<br>2014       | 10.4                                   | 3 years                       | <u>Click</u><br><u>here</u> |
| 3    | Design and development of 1GHz-6Ghz<br>ultra wide band Vivaldi antenna for<br>airborne applications    | Dr.S.Raju                                                 | DARE, Defence<br>R&D lab Bangaore          | ECE                                                            | 2013-<br>2014       | 17.59                                  | 3 years                       | <u>Click</u><br><u>here</u> |
| 4    | Design and development of a conformal<br>wrap Around antenna for Navigation<br>application             | Dr.S.Raju                                                 | RCI, Hyderabad                             | ECE                                                            | 2013-<br>2014       | 9.84                                   | 3 years                       | <u>Click</u><br><u>here</u> |
| 5    | Design and development of conformal antenna array for avionics applications                            | Dr.B. Manimegalai                                         | DRDO                                       | ECE                                                            | 2013-<br>2014       | 17.53                                  | 2 Years                       | <u>Click</u><br><u>here</u> |
| 6    | Enterprise mobility lab                                                                                | Dr.S.Muthuramalingam                                      | Motorola<br>Solutions<br>Foundation        | Information<br>Technology                                      | 2013-<br>2014       | 10                                     | 1 year                        | <u>Click</u><br><u>here</u> |
| 7    | Use of Agro Residual and<br>Industrial Wastes in the Development of<br>Ultra High Performance Concrete | Dr.K. Arunachalam,<br>Dr. M. Kottaisamy                   | AICTE New Delhi                            | Civil Engineering<br>Chemistry                                 | 2013-<br>2014       | 22.91                                  | 3 years                       | <u>Click</u><br><u>here</u> |
| 8    | Victims identification in forensic odontology using dental images                                      | Dr. A.Banumathi                                           | UGC                                        | ECE                                                            | 2013-<br>2014       | 6.96                                   | 4 Years                       | <u>Click</u><br><u>here</u> |
| 9    | Investigation on Photometric<br>Characteristics of LED and OLEDs using<br>Integrating Sphere           | Dr.P.S.Manoharan                                          | AICTE                                      | EEE                                                            | 2013-<br>2014       | 23                                     | 4 years                       | <u>Click</u><br><u>here</u> |