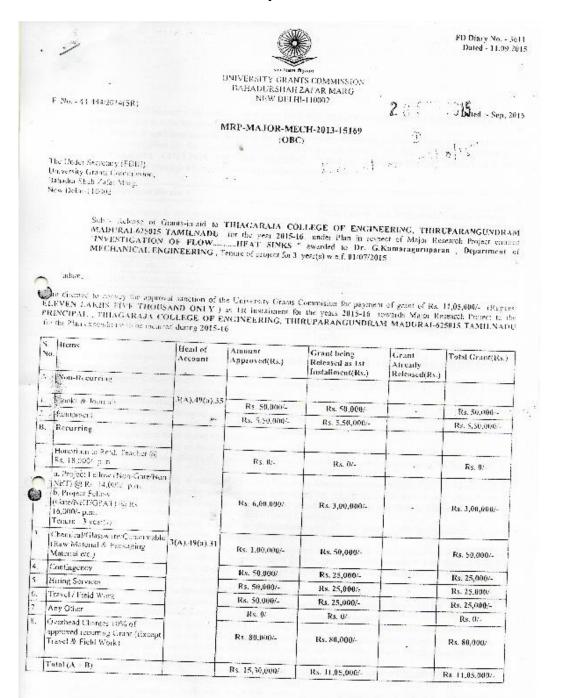

# Main Page

| s.no | Name of the Project/<br>Endowments, Chairs                                                                                                                  | Name of the Principal<br>Investigator/ Co<br>Investigator | Name of the<br>Funding agency                   | Department of<br>Principal<br>Investigator/ Co<br>Investigator | Year of<br>Award | Funds<br>provided<br>(INR in<br>lakhs) | Duration<br>of the<br>project | Link                        |
|------|-------------------------------------------------------------------------------------------------------------------------------------------------------------|-----------------------------------------------------------|-------------------------------------------------|----------------------------------------------------------------|------------------|----------------------------------------|-------------------------------|-----------------------------|
| 1    | Technical Education Quality<br>Improvement Programme- (TEQIP-<br>II)                                                                                        | Dr.M.Palaninatha Raja                                     | National Project<br>Implementation<br>Unit      | Mechatronics                                                   | 2015-<br>2016    | 7.99                                   | 4 years                       | <u>Click</u><br><u>here</u> |
| 2    | Performance of Flyash Based<br>Geopolymer Coated Aggregates –<br>Bituminous Mixes Using Different<br>Filler Materials                                       | Dr.R.Velkennedy<br>Dr.S.Nagan<br>Mrs. D.Srividya          | National Institute<br>of Technology,<br>Trichy. | Civil Engineering                                              | 2015-<br>2016    | 1.00                                   | 1 Year                        | <u>Click</u><br><u>here</u> |
| 3    | Investigation of Flow mal-<br>distribution in silicon based micro<br>channel Heat sinks.                                                                    | Dr.G.Kumaraguruparan                                      | University Grants<br>commission, New<br>Delhi   | Mechanical<br>Engineering                                      | 2015-<br>2016    | 15.3                                   | 3 years                       | <u>Click</u><br><u>here</u> |
| 4    | Design of Wband LNA in 130nm<br>SiGe Process                                                                                                                | Dr.V.Abhaikumar<br>Dr.S.Rajaram                           | RCI, Hyderabad                                  | ECE                                                            | 2015-<br>2016    | 24.73                                  | 9 Months                      | <u>Click</u><br><u>here</u> |
| 5    | Thermal performance evaluation of<br>roofs in residential buildings in<br>Madurai                                                                           | DR.A.Madhumathi<br>S.Subhashini                           | UGC                                             | Architecture                                                   | 2015-<br>2016    | 14                                     | 3 years                       | <u>Click</u><br><u>here</u> |
| 6    | A study on the construction of low<br>cost hygienic Rural Toilets using<br>Pre –Fabricated structure made up<br>of waste plastics stone<br>blocks(Plastone) | Dr.R.Vasudevan                                            | Ministry of<br>drinking water and<br>sanitation | Chemistry                                                      | 2015-<br>2016    | 17                                     | 1 Year                        | <u>Click</u><br><u>here</u> |