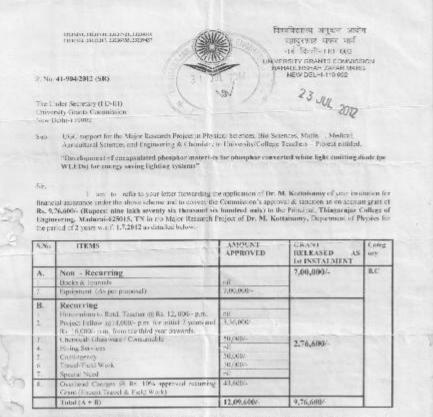

# Awards sanctioned 2013-2014

| s.no | Name of the Project/ Endowments,<br>Chairs                                                             | Name of the Principal<br>Investigator/ Co<br>Investigator | Name of the<br>Funding agency              | Department of<br>Principal<br>Investigator/ Co<br>Investigator | Year<br>of<br>Award | Funds<br>provided<br>(INR in<br>lakhs) | Duration<br>of the<br>project | link                        |
|------|--------------------------------------------------------------------------------------------------------|-----------------------------------------------------------|--------------------------------------------|----------------------------------------------------------------|---------------------|----------------------------------------|-------------------------------|-----------------------------|
| 1    | Technical Education Quality<br>Improvement Programme- (TEQIP-II)                                       | Dr.M.Palaninatha Raja                                     | National Project<br>Implementation<br>Unit | Mechatronics                                                   | 2013-<br>2014       | 334.45                                 | 4 years                       | <u>Click</u><br><u>here</u> |
| 2    | Study on Influence of Industrial By –<br>Products on Modified Reactive Powder<br>Concrete (MRPC)       | Dr.K. Arunachalam,<br>Ms. M. Vigneshwari                  | UGC, New Delhi                             | Civil Engineering                                              | 2013-<br>2014       | 10.4                                   | 3 years                       | <u>Click</u><br><u>here</u> |
| 3    | Design and development of 1GHz-6Ghz<br>ultra wide band Vivaldi antenna for<br>airborne applications    | Dr.S.Raju                                                 | DARE, Defence<br>R&D lab Bangaore          | ECE                                                            | 2013-<br>2014       | 17.59                                  | 3 years                       | <u>Click</u><br><u>here</u> |
| 4    | Design and development of a conformal<br>wrap Around antenna for Navigation<br>application             | Dr.S.Raju                                                 | RCI, Hyderabad                             | ECE                                                            | 2013-<br>2014       | 9.84                                   | 3 years                       | <u>Click</u><br><u>here</u> |
| 5    | Design and development of conformal antenna array for avionics applications                            | Dr.B. Manimegalai                                         | DRDO                                       | ECE                                                            | 2013-<br>2014       | 17.53                                  | 2 Years                       | <u>Click</u><br><u>here</u> |
| 6    | Enterprise mobility lab                                                                                | Dr.S.Muthuramalingam                                      | Motorola<br>Solutions<br>Foundation        | Information<br>Technology                                      | 2013-<br>2014       | 10                                     | 1 year                        | <u>Click</u><br><u>here</u> |
| 7    | Use of Agro Residual and<br>Industrial Wastes in the Development of<br>Ultra High Performance Concrete | Dr.K. Arunachalam,<br>Dr. M. Kottaisamy                   | AICTE New Delhi                            | Civil Engineering<br>Chemistry                                 | 2013-<br>2014       | 22.91                                  | 3 years                       | <u>Click</u><br><u>here</u> |
| 8    | Victims identification in forensic odontology using dental images                                      | Dr. A.Banumathi                                           | UGC                                        | ECE                                                            | 2013-<br>2014       | 6.96                                   | 4 Years                       | <u>Click</u><br><u>here</u> |
| 9    | Investigation on Photometric<br>Characteristics of LED and OLEDs using<br>Integrating Sphere           | Dr.P.S.Manoharan                                          | AICTE                                      | EEE                                                            | 2013-<br>2014       | 23                                     | 4 years                       | <u>Click</u><br><u>here</u> |

(A Govt. Aided Autonomous Institution affiliated to Anna University) - where Quality and Ethics matter

| 21 | Intelligent surveillance system for<br>Humanaction analysis                                                                                                                                     | Dr. B. Yogameena   | UGC           | ECE                       | 2013-<br>2014 | 8.62  | 3 years | Click<br>here               |
|----|-------------------------------------------------------------------------------------------------------------------------------------------------------------------------------------------------|--------------------|---------------|---------------------------|---------------|-------|---------|-----------------------------|
| 22 | Nano transmission line analysis for<br>interconnect applications                                                                                                                                | Dr. S. Kanthamani  | UGC           | ECE                       | 2013-<br>2014 | 14.28 | 3 years | <u>Click</u><br><u>here</u> |
| 23 | Efficient channel navigation in internet<br>protocol television (IPTV) using a novel<br>frequency interleaved ordering scheme                                                                   | Dr. MSK Manikandan | UGC           | ECE                       | 2013-<br>2014 | 10.31 | 3 Years | <u>Click</u><br><u>here</u> |
| 24 | Synthesis of Dual band bandpass filter<br>using particle swarm optimization<br>techniques for wireless applications                                                                             | Dr. A. Thenmozhi   | UGC           | ECE                       | 2013-<br>2014 | 9.07  | 3 years | <u>Click</u><br><u>here</u> |
| 25 | Vibration control of piezoelectric<br>actuated smart structure with changing<br>temperature                                                                                                     | Dr. L.R.Karlmarx   | UGC           | ECE                       | 2013-<br>2014 | 12.1  | 3 years | <u>Click</u><br><u>here</u> |
| 26 | Intelligent video surveillance system for crowed density estimation and human abnormal action analysis.                                                                                         | Dr. B. Yogameena   | SERB          | ECE                       | 2013-<br>2014 | 10.7  | 3 years | <u>Click</u><br><u>here</u> |
| 27 | Semi Graph Structure in DNA Computing                                                                                                                                                           | Dr.S.Jeya Bharathi | UGC           | Mathematics               | 2013-<br>2014 | 7.15  | 4 Years | <u>Click</u><br><u>here</u> |
| 28 | Development of Encapsulated phosphor<br>materials for phosphor converted white<br>light emitting diodes (pcWLEDs) for<br>energy saving lighting systems                                         | Dr. M. Kottaisamy  | UGC New Delhi | Chemistry                 | 2013-<br>2014 | 12    | 2 Years | <u>Click</u><br><u>here</u> |
| 29 | Design and Development of Stego<br>Intrusion Detection System (StegoIDS)<br>for Image Covers using Multi-core<br>Environment                                                                    | Dr.S.Geetha        | AICTE - RPS   | Information<br>Technology | 2013-<br>2014 | 4.17  | 3 years | <u>Click</u><br><u>here</u> |
| 30 | Development of LiFePO4/C, Li2FeSiO4/C<br>Based Composite Positive Electrodes and<br>Li4Ti5O12 Based Negative Electrode For<br>High Power Energy storage Applications<br>sponsored by DST, Delhi | Dr.S.Balaji        | DST, Delhi    | Chemistry                 | 2013-<br>2014 | 7.44  | 3 years | <u>Click</u><br><u>here</u> |