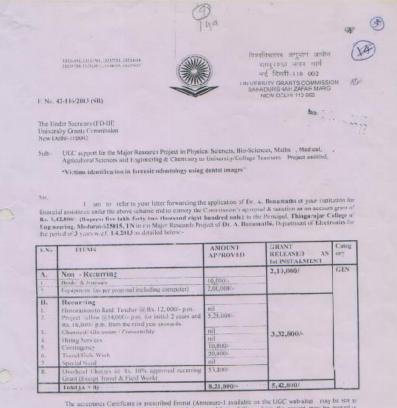

# Awards sanctioned 2013-2014

| s.no | Name of the Project/ Endowments,<br>Chairs                                                             | Name of the Principal<br>Investigator/ Co<br>Investigator | Name of the<br>Funding agency              | Department of<br>Principal<br>Investigator/ Co<br>Investigator | Year<br>of<br>Award | Funds<br>provided<br>(INR in<br>lakhs) | Duration<br>of the<br>project | link                        |
|------|--------------------------------------------------------------------------------------------------------|-----------------------------------------------------------|--------------------------------------------|----------------------------------------------------------------|---------------------|----------------------------------------|-------------------------------|-----------------------------|
| 1    | Technical Education Quality<br>Improvement Programme- (TEQIP-II)                                       | Dr.M.Palaninatha Raja                                     | National Project<br>Implementation<br>Unit | Mechatronics                                                   | 2013-<br>2014       | 334.45                                 | 4 years                       | <u>Click</u><br><u>here</u> |
| 2    | Study on Influence of Industrial By –<br>Products on Modified Reactive Powder<br>Concrete (MRPC)       | Dr.K. Arunachalam,<br>Ms. M. Vigneshwari                  | UGC, New Delhi                             | Civil Engineering                                              | 2013-<br>2014       | 10.4                                   | 3 years                       | <u>Click</u><br><u>here</u> |
| 3    | Design and development of 1GHz-6Ghz<br>ultra wide band Vivaldi antenna for<br>airborne applications    | Dr.S.Raju                                                 | DARE, Defence<br>R&D lab Bangaore          | ECE                                                            | 2013-<br>2014       | 17.59                                  | 3 years                       | <u>Click</u><br><u>here</u> |
| 4    | Design and development of a conformal<br>wrap Around antenna for Navigation<br>application             | Dr.S.Raju                                                 | RCI, Hyderabad                             | ECE                                                            | 2013-<br>2014       | 9.84                                   | 3 years                       | <u>Click</u><br><u>here</u> |
| 5    | Design and development of conformal antenna array for avionics applications                            | Dr.B. Manimegalai                                         | DRDO                                       | ECE                                                            | 2013-<br>2014       | 17.53                                  | 2 Years                       | <u>Click</u><br><u>here</u> |
| 6    | Enterprise mobility lab                                                                                | Dr.S.Muthuramalingam                                      | Motorola<br>Solutions<br>Foundation        | Information<br>Technology                                      | 2013-<br>2014       | 10                                     | 1 year                        | <u>Click</u><br><u>here</u> |
| 7    | Use of Agro Residual and<br>Industrial Wastes in the Development of<br>Ultra High Performance Concrete | Dr.K. Arunachalam,<br>Dr. M. Kottaisamy                   | AICTE New Delhi                            | Civil Engineering<br>Chemistry                                 | 2013-<br>2014       | 22.91                                  | 3 years                       | <u>Click</u><br><u>here</u> |
| 8    | Victims identification in forensic odontology using dental images                                      | Dr. A.Banumathi                                           | UGC                                        | ECE                                                            | 2013-<br>2014       | 6.96                                   | 4 Years                       | <u>Click</u><br><u>here</u> |
| 9    | Investigation on Photometric<br>Characteristics of LED and OLEDs using<br>Integrating Sphere           | Dr.P.S.Manoharan                                          | AICTE                                      | EEE                                                            | 2013-<br>2014       | 23                                     | 4 years                       | <u>Click</u><br><u>here</u> |