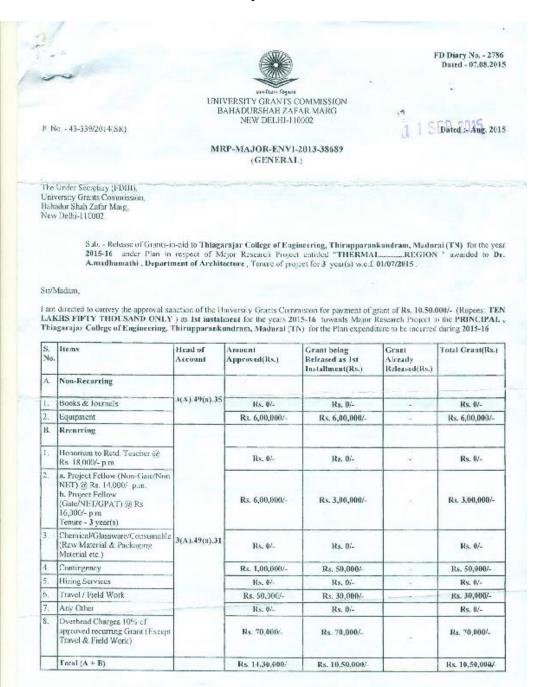

# Main Page

| s.no | Name of the Project/<br>Endowments, Chairs                                                                                                                  | Name of the Principal<br>Investigator/ Co<br>Investigator | Name of the<br>Funding agency                   | Department of<br>Principal<br>Investigator/ Co<br>Investigator | Year of<br>Award | Funds<br>provided<br>(INR in<br>lakhs) | Duration<br>of the<br>project | Link                        |
|------|-------------------------------------------------------------------------------------------------------------------------------------------------------------|-----------------------------------------------------------|-------------------------------------------------|----------------------------------------------------------------|------------------|----------------------------------------|-------------------------------|-----------------------------|
| 1    | Technical Education Quality<br>Improvement Programme- (TEQIP-<br>II)                                                                                        | Dr.M.Palaninatha Raja                                     | National Project<br>Implementation<br>Unit      | Mechatronics                                                   | 2015-<br>2016    | 7.99                                   | 4 years                       | <u>Click</u><br><u>here</u> |
| 2    | Performance of Flyash Based<br>Geopolymer Coated Aggregates –<br>Bituminous Mixes Using Different<br>Filler Materials                                       | Dr.R.Velkennedy<br>Dr.S.Nagan<br>Mrs. D.Srividya          | National Institute<br>of Technology,<br>Trichy. | Civil Engineering                                              | 2015-<br>2016    | 1.00                                   | 1 Year                        | <u>Click</u><br><u>here</u> |
| 3    | Investigation of Flow mal-<br>distribution in silicon based micro<br>channel Heat sinks.                                                                    | Dr.G.Kumaraguruparan                                      | University Grants<br>commission, New<br>Delhi   | Mechanical<br>Engineering                                      | 2015-<br>2016    | 15.3                                   | 3 years                       | <u>Click</u><br><u>here</u> |
| 4    | Design of Wband LNA in 130nm<br>SiGe Process                                                                                                                | Dr.V.Abhaikumar<br>Dr.S.Rajaram                           | RCI, Hyderabad                                  | ECE                                                            | 2015-<br>2016    | 24.73                                  | 9 Months                      | <u>Click</u><br><u>here</u> |
| 5    | Thermal performance evaluation of<br>roofs in residential buildings in<br>Madurai                                                                           | DR.A.Madhumathi<br>S.Subhashini                           | UGC                                             | Architecture                                                   | 2015-<br>2016    | 14                                     | 3 years                       | <u>Click</u><br><u>here</u> |
| 6    | A study on the construction of low<br>cost hygienic Rural Toilets using<br>Pre –Fabricated structure made up<br>of waste plastics stone<br>blocks(Plastone) | Dr.R.Vasudevan                                            | Ministry of<br>drinking water and<br>sanitation | Chemistry                                                      | 2015-<br>2016    | 17                                     | 1 Year                        | <u>Click</u><br><u>here</u> |