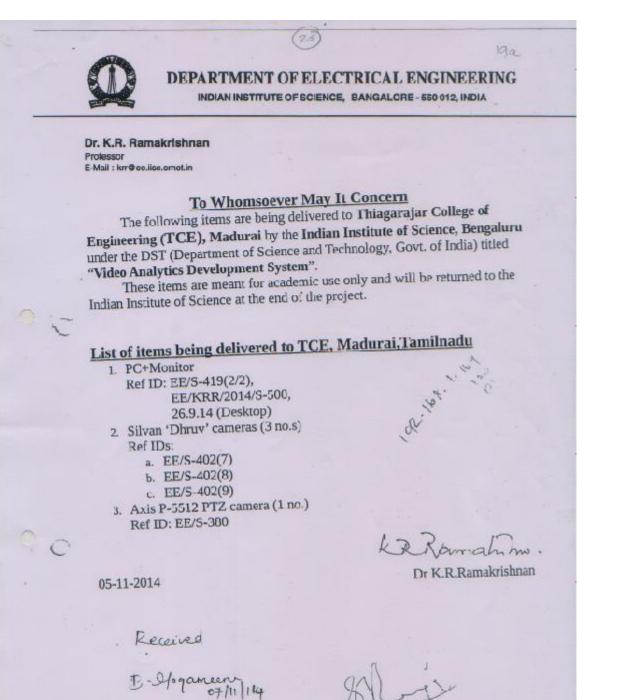

# Awards sanctioned 2014-2015

| s.no | Name of the Project/ Endowments,<br>Chairs                                                                                          | Name of the Principal<br>Investigator/ Co<br>Investigator | Name of the<br>Funding agency           | Department of<br>Principal<br>Investigator/ Co<br>Investigator | Year of<br>Award | Funds<br>provided<br>(INR in<br>lakhs) | Duration<br>of the<br>project | link                        |
|------|-------------------------------------------------------------------------------------------------------------------------------------|-----------------------------------------------------------|-----------------------------------------|----------------------------------------------------------------|------------------|----------------------------------------|-------------------------------|-----------------------------|
| 1    | Technical Education Quality<br>Improvement Programme- (TEQIP-II)                                                                    | Dr.M.Palaninatha Raja                                     | National Project<br>Implementation Unit | Mechatronics                                                   | 2014-<br>2015    | 204.46                                 | 4 years                       | <u>Click</u><br><u>here</u> |
| 2    | Development of<br>methodology/procedure for the<br>measurement of C.G and Moment of<br>Inertia of automotive engine and<br>assembly | Dr.M.Palaninatharaja                                      | UGC                                     | Mechanical<br>Engineering                                      | 2014-<br>2015    | 4.6                                    | 3 years                       | <u>Click</u><br><u>here</u> |
| 3    | Performance Enhancement Investigation<br>of Shell and Tube Heat exchanger for<br>Thermal Energy Storage Applications                | Dr.A. Valan Arasu                                         | AICTE, New Delhi                        | Mechanical<br>Engineering                                      | 2014-<br>2015    | 16.25                                  | 3 years                       | <u>Click</u><br><u>here</u> |
| 4    | Development and implementation of<br>Signal processing algorithms for real<br>time RADAR pulse parameters<br>measurements           | Dr. S.J. Thiruvengadam                                    | DLRL                                    | ECE                                                            | 2014-<br>2015    | 9.77                                   | 3 years                       | <u>Click</u><br><u>here</u> |
| 5    | An agent based cloud revenue model for<br>woman empowerment in rural areas                                                          | Dr.S.Padmavathi                                           | AICTE                                   | CSE                                                            | 2014-<br>2015    | 5.51                                   | 4 Years                       | <u>Click</u><br><u>here</u> |
| 6    | Social Outreach Programme                                                                                                           | Dr.S.Mercy Shalinie & Dr.K.Sundarakantham                 | FOSSEE-IITB                             | CSE                                                            | 2014-<br>2015    | 2                                      | 2 Years                       | <u>Click</u><br><u>here</u> |
| 7    | Video Analytic Development System                                                                                                   | Dr.B.Yogameena                                            | DST, IISC Bangalore                     | ECE                                                            | 2014-<br>2015    | 3.5                                    | 3 years                       | <u>Click</u><br><u>here</u> |
| 8    | m-Eyecare                                                                                                                           | Dr.S.Mercy Shalinie &<br>Dr.S.Raju                        | DIT                                     | CSE & ECE                                                      | 2014-<br>2015    | 26.3                                   | 2 Years                       | <u>Click</u><br><u>here</u> |

(A Govt. Aided Autonomous Institution affiliated to Anna University) - where Quality and Ethics matter

| 9  | Establishment of Technology incubation<br>centre at Thiagarajar college of<br>Engineering | Dr.S.Muralidharan                | Department of<br>Science &<br>technology, New<br>Delhi | Mechanical<br>Engineering | 2014-<br>2015 | 450  | 4 years | <u>Click</u><br><u>here</u> |
|----|-------------------------------------------------------------------------------------------|----------------------------------|--------------------------------------------------------|---------------------------|---------------|------|---------|-----------------------------|
| 10 | Development of nano composite for suppression of excess EMF radiation                     | Dr.V.Abhai<br>Kumar<br>Dr.Balaji | DST                                                    | ECE                       | 2014-<br>2015 | 49.9 | 3 years | <u>Click</u><br><u>here</u> |
| 11 | Aakash R&D Work                                                                           | Dr.P.Karthikeyan                 | MHRD - IIT Bombay                                      | Information<br>Technology | 2014-<br>2015 | 1    | 1 year  | <u>Click</u><br><u>here</u> |