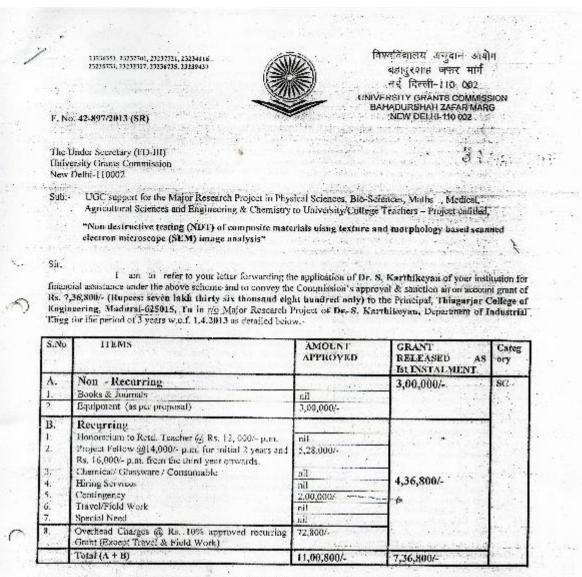

(A Govt. Aided Autonomous Institution affiliated to Anna University) - where Quality and Ethics matter

| 10 | Recovery of waste plastics from e-waste<br>component and waste rubber from used<br>tires                                                          | Dr. R. Vasudevan                                          | DST                   | Chemistry                                 | 2013-<br>2014 | 42.08 | 3 Years | <u>Click</u><br><u>here</u> |
|----|---------------------------------------------------------------------------------------------------------------------------------------------------|-----------------------------------------------------------|-----------------------|-------------------------------------------|---------------|-------|---------|-----------------------------|
| 11 | Security Metrics for Business<br>Information Systems using Business<br>Analytics                                                                  | Dr.T.Chandrakumar                                         | UGC                   | Department of<br>Computer<br>Applications | 2013-<br>2014 | 0.75  | 3 years | <u>Click</u><br><u>here</u> |
| 12 | Research study for the reuse of<br>Wastewater(Industrial & Domestic) for<br>irrigation in Tirunelveli Corpn.                                      | Dr. K. Arunachalam<br>Dr. S. Chandran<br>Dr. T. Vel Rajan | WRO, PWD -<br>IAMWARM | Civil Engineering                         | 2013-<br>2014 | 13    | 1 Year  | <u>Click</u><br><u>here</u> |
| 13 | Non Destructive Testing (NDT) of<br>Composite Materials using texture and<br>morphology based Scanned Electron<br>Microscope (SEM) image Analysis | Dr.S.Karthikeyan                                          | UGC                   | Mechanical<br>Engineering                 | 2013-<br>2014 | 11    | 3 years | <u>Click</u><br><u>here</u> |
| 14 | Modeling and simulation of Multi-gate<br>Nanowire transistors for low power<br>CMOS applications                                                  | Dr. N.B. Balamurugan                                      | AICTE (RPS)           | ECE                                       | 2013-<br>2014 | 8.97  | 3 years | <u>Click</u><br><u>here</u> |
| 15 | Performance analysis of mobile AD-Hoc<br>Network security                                                                                         | Dr. MSK Manikandan                                        | AICTE (RPS)           | ECE                                       | 2013-<br>2014 | 10.67 | 3 years | <u>Click</u><br><u>here</u> |
| 16 | Achieving Energy Efficiency in Three<br>Phase Induction Motors: Non-destructive<br>Winding Quality Assurance Approach                             | Dr.V.Prakash                                              | UGC                   | EEE                                       | 2013-<br>2014 | 9     | 5 years | <u>Click</u><br><u>here</u> |
| 17 | Scheduling algorithm to minimize the<br>WCET of safety critical applications on<br>Multicore Processors                                           | Dr.P.Chitra                                               | UGC                   | CSE                                       | 2013-<br>2014 | 4.93  | 5 Years | <u>Click</u><br><u>here</u> |
| 18 | Mobile based Cardiovascular disease diagnosis system for rural India                                                                              | Dr.C.Deisy                                                | AICTE                 | CSE                                       | 2013-<br>2014 | 5.21  | 4 Years | <u>Click</u><br><u>here</u> |
| 19 | Deterministic Execution time analysis of<br>Real time applications on Multicore<br>Architectures                                                  | Dr.P.Chitra                                               | AICTE                 | CSE                                       | 2013-<br>2014 | 3.2   | 4 Years | Click<br>here               |
| 20 | Development of electrochemical<br>machining process for Ti6Al4V<br>diaphragms sponsored by CVRDE, Avadi                                           | Dr.S.Balaji                                               | CVRDE                 | Chemistry                                 | 2013-<br>2014 | 19.48 | 3 Years | <u>Click</u><br><u>here</u> |