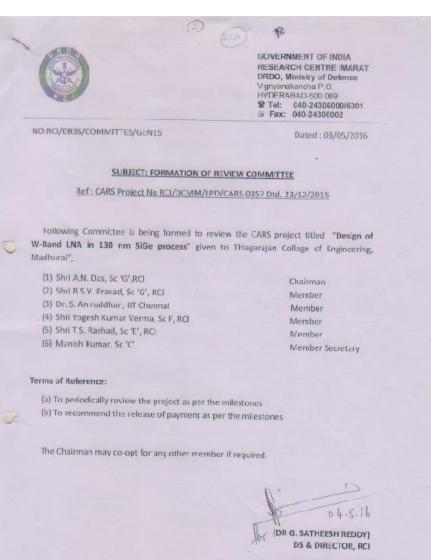

# Main Page

| s.no | Name of the Project/<br>Endowments, Chairs                                                                                                                  | Name of the Principal<br>Investigator/ Co<br>Investigator | Name of the<br>Funding agency                   | Department of<br>Principal<br>Investigator/ Co<br>Investigator | Year of<br>Award | Funds<br>provided<br>(INR in<br>lakhs) | Duration<br>of the<br>project | Link                        |
|------|-------------------------------------------------------------------------------------------------------------------------------------------------------------|-----------------------------------------------------------|-------------------------------------------------|----------------------------------------------------------------|------------------|----------------------------------------|-------------------------------|-----------------------------|
| 1    | Technical Education Quality<br>Improvement Programme- (TEQIP-<br>II)                                                                                        | Dr.M.Palaninatha Raja                                     | National Project<br>Implementation<br>Unit      | Mechatronics                                                   | 2015-<br>2016    | 7.99                                   | 4 years                       | <u>Click</u><br><u>here</u> |
| 2    | Performance of Flyash Based<br>Geopolymer Coated Aggregates –<br>Bituminous Mixes Using Different<br>Filler Materials                                       | Dr.R.Velkennedy<br>Dr.S.Nagan<br>Mrs. D.Srividya          | National Institute<br>of Technology,<br>Trichy. | Civil Engineering                                              | 2015-<br>2016    | 1.00                                   | 1 Year                        | <u>Click</u><br><u>here</u> |
| 3    | Investigation of Flow mal-<br>distribution in silicon based micro<br>channel Heat sinks.                                                                    | Dr.G.Kumaraguruparan                                      | University Grants<br>commission, New<br>Delhi   | Mechanical<br>Engineering                                      | 2015-<br>2016    | 15.3                                   | 3 years                       | <u>Click</u><br><u>here</u> |
| 4    | Design of Wband LNA in 130nm<br>SiGe Process                                                                                                                | Dr.V.Abhaikumar<br>Dr.S.Rajaram                           | RCI, Hyderabad                                  | ECE                                                            | 2015-<br>2016    | 24.73                                  | 9 Months                      | <u>Click</u><br><u>here</u> |
| 5    | Thermal performance evaluation of<br>roofs in residential buildings in<br>Madurai                                                                           | DR.A.Madhumathi<br>S.Subhashini                           | UGC                                             | Architecture                                                   | 2015-<br>2016    | 14                                     | 3 years                       | <u>Click</u><br><u>here</u> |
| 6    | A study on the construction of low<br>cost hygienic Rural Toilets using<br>Pre –Fabricated structure made up<br>of waste plastics stone<br>blocks(Plastone) | Dr.R.Vasudevan                                            | Ministry of<br>drinking water and<br>sanitation | Chemistry                                                      | 2015-<br>2016    | 17                                     | 1 Year                        | <u>Click</u><br><u>here</u> |