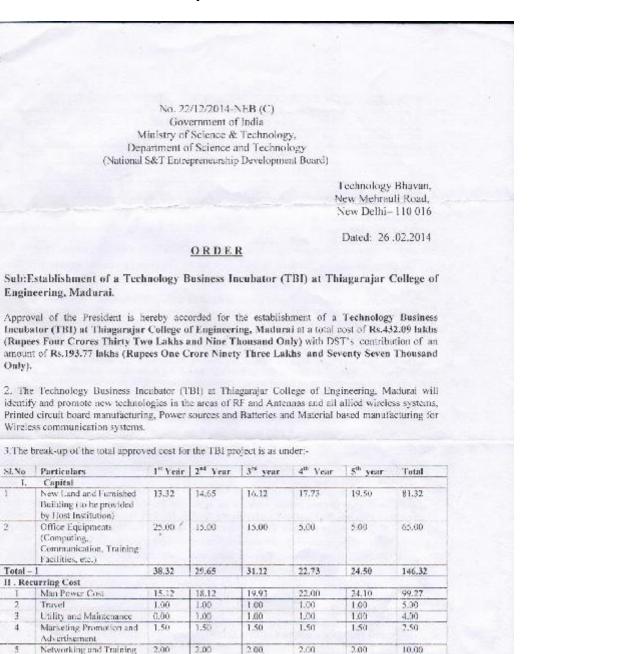

(A Govt. Aided Autonomous Institution affiliated to Anna University) - where Quality and Ethics matter

| 9  | Establishment of Technology incubation<br>centre at Thiagarajar college of<br>Engineering | Dr.S.Muralidharan                | Department of<br>Science &<br>technology, New<br>Delhi | Mechanical<br>Engineering | 2014-<br>2015 | 450  | 4 years | <u>Click</u><br><u>here</u> |
|----|-------------------------------------------------------------------------------------------|----------------------------------|--------------------------------------------------------|---------------------------|---------------|------|---------|-----------------------------|
| 10 | Development of nano composite for suppression of excess EMF radiation                     | Dr.V.Abhai<br>Kumar<br>Dr.Balaji | DST                                                    | ECE                       | 2014-<br>2015 | 49.9 | 3 years | <u>Click</u><br><u>here</u> |
| 11 | Aakash R&D Work                                                                           | Dr.P.Karthikeyan                 | MHRD - IIT Bombay                                      | Information<br>Technology | 2014-<br>2015 | 1    | 1 year  | <u>Click</u><br><u>here</u> |