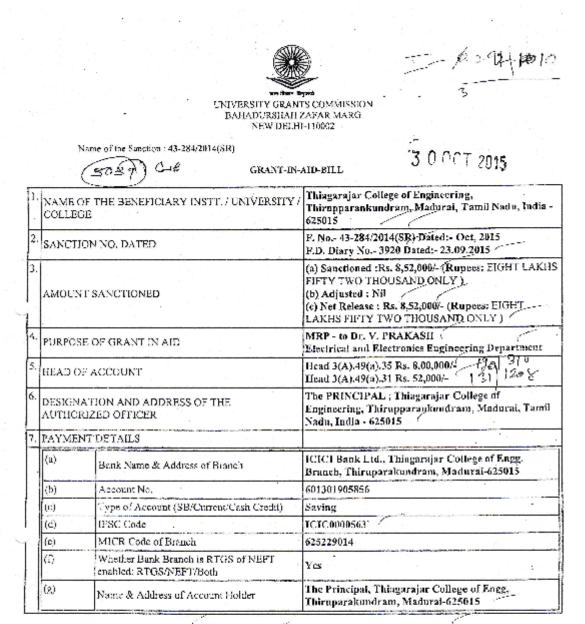

(A Govt. Aided Autonomous Institution affiliated to Anna University) - where Quality and Ethics matter

| 12 | Dr. K. Arunachalam<br>Dr. S. Chandran<br>Dr. T. Vel Rajan | WRO, PWD - IAMWARM | 2013-2014 | 13    | <u>Click</u><br><u>here</u> |
|----|-----------------------------------------------------------|--------------------|-----------|-------|-----------------------------|
| 13 | Dr.S.Karthikeyan                                          | UGC                | 2013-2014 | 11    | <u>Click</u><br><u>here</u> |
| 14 | Dr. N.B. Balamurugan                                      | AICTE (RPS)        | 2013-2014 | 8.97  | <u>Click</u><br><u>here</u> |
| 15 | Dr. MSK Manikandan                                        | AICTE (RPS)        | 2013-2014 | 10.67 | <u>Click</u><br><u>here</u> |
| 16 | Dr.V.Prakash                                              | UGC                | 2013-2014 | 9     | <u>Click</u><br><u>here</u> |
| 17 | Dr.P.Chitra                                               | UGC                | 2013-2014 | 4.93  | <u>Click</u><br><u>here</u> |
| 18 | Dr.C.Deisy                                                | AICTE              | 2013-2014 | 5.21  | <u>Click</u><br><u>here</u> |
| 19 | Dr.P.Chitra                                               | AICTE              | 2013-2014 | 3.2   | <u>Click</u><br><u>here</u> |
| 20 | Dr.S.Balaji                                               | CVRDE              | 2013-2014 | 19.48 | <u>Click</u><br><u>here</u> |
| 21 | Dr. B. Yogameena                                          | UGC                | 2013-2014 | 8.62  | <u>Click</u><br><u>here</u> |
| 22 | Dr. S. Kanthamani                                         | UGC                | 2013-2014 | 14.28 | <u>Click</u><br><u>here</u> |
| 23 | Dr. MSK Manikandan                                        | UGC                | 2013-2014 | 10.31 | <u>Click</u><br><u>here</u> |
| 24 | Dr. A. Thenmozhi                                          | UGC                | 2013-2014 | 9.07  | <u>Click</u><br><u>here</u> |