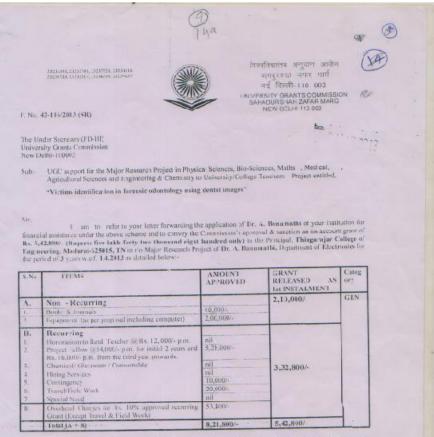

| Central 20        |
|       |            |                                                                                                                                                                                                                              | COMMON AND A DESCRIPTION OF A DESCRIPTIO |                   |







The acceptance Certificate in prescribed format (Annexure-1 available on the UGC web-site) may be sent to the uncersigned within one month from the ssate of the award letter failing which the project may be irreared as cancelled.

If the terms & conditions are acceptable, as per guideline which are available of UGC web-site <u>www.ugc.ac.in</u> the Demand Durft/Cheque being sent may be retained. Otherwise the same may be returned in original to the UGC by Registered Post in variably with in 15 days from the secopt of the Donsed Draft/Cheque in favour of Secretary, UGC, New Defili.

Principal investigators should ensure that the stationent of expenditure & utilination Certificace to the effect that the grast has been utilized for the surpose for which it has been sanctioned shall be furni