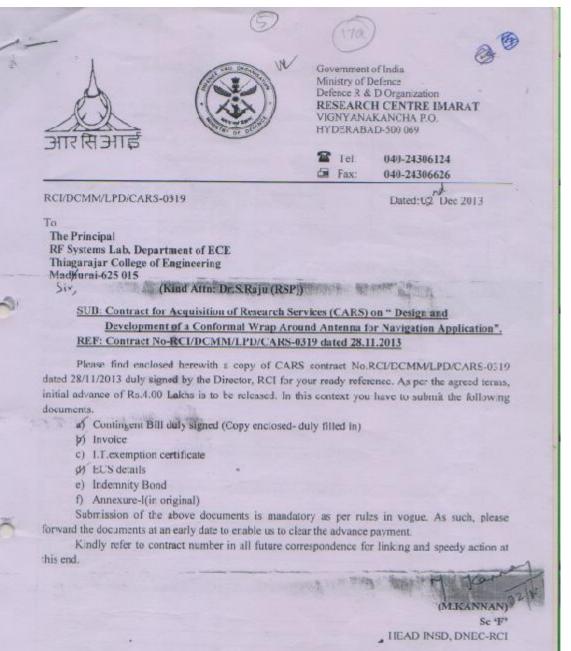

# Awards sanctioned 2013-2014

| s.no | Name of the Principal Investigator/ Co<br>Investigator | Name of the Funding agency           | Year of<br>Award | Funds provided (INR in<br>lakhs) | link                        |
|------|--------------------------------------------------------|--------------------------------------|------------------|----------------------------------|-----------------------------|
| 1    | Dr.M.Palaninatha Raja                                  | National Project Implementation Unit | 2013-2014        | 334.45                           | <u>Click</u><br><u>here</u> |
| 2    | Dr.K. Arunachalam,<br>Ms. M. Vigneshwari               | UGC, New Delhi                       | 2013-2014        | 10.4                             | <u>Click</u><br><u>here</u> |
| 3    | Dr.S.Raju                                              | DARE, Defence R&D lab Bangalore      | 2013-2014        | 17.59                            | <u>Click</u><br><u>here</u> |
| 4    | Dr.S.Raju                                              | RCI, Hyderabad                       | 2013-2014        | 9.84                             | <u>Click</u><br><u>here</u> |
| 5    | Dr.B. Manimegalai                                      | DRDO                                 | 2013-2014        | 17.53                            | <u>Click</u><br><u>here</u> |
| 6    | Dr.S.Muthuramalingam                                   | Motorola Solutions Foundation        | 2013-2014        | 10                               | <u>Click</u><br><u>here</u> |
| 7    | Dr.K. Arunachalam,<br>Dr. M. Kottaisamy                | AICTE New Delhi                      | 2013-2014        | 22.91                            | <u>Click</u><br><u>here</u> |
| 8    | Dr. A.Banumathi                                        | UGC                                  | 2013-2014        | 6.96                             | <u>Click</u><br><u>here</u> |
| 9    | Dr.P.S.Manoharan                                       | AICTE                                | 2013-2014        | 23                               | <u>Click</u><br><u>here</u> |
| 10   | Dr. R. Vasudevan                                       | DST                                  | 2013-2014        | 42.08                            | <u>Click</u><br><u>here</u> |
| 11   | Dr.T.Chandrakumar                                      | UGC                                  | 2013-2014        | 0.75                             | <u>Click</u><br><u>here</u> |