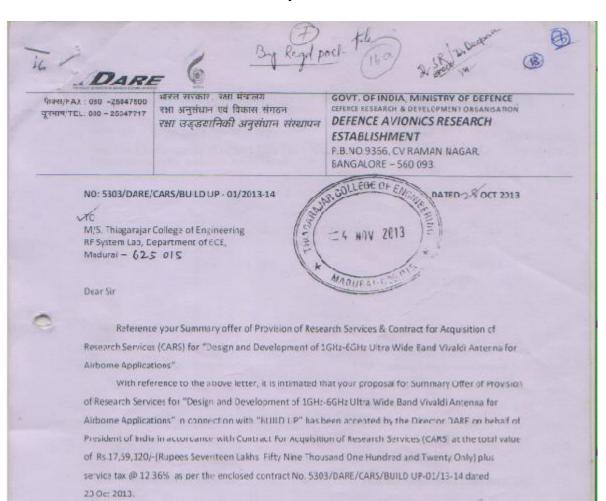

# Awards sanctioned 2013-2014

| s.no | Name of the Principal Investigator/ Co<br>Investigator | Name of the Funding agency           | Year of<br>Award | Funds provided (INR in<br>lakhs) | link                        |
|------|--------------------------------------------------------|--------------------------------------|------------------|----------------------------------|-----------------------------|
| 1    | Dr.M.Palaninatha Raja                                  | National Project Implementation Unit | 2013-2014        | 334.45                           | <u>Click</u><br><u>here</u> |
| 2    | Dr.K. Arunachalam,<br>Ms. M. Vigneshwari               | UGC, New Delhi                       | 2013-2014        | 10.4                             | <u>Click</u><br><u>here</u> |
| 3    | Dr.S.Raju                                              | DARE, Defence R&D lab Bangalore      | 2013-2014        | 17.59                            | <u>Click</u><br><u>here</u> |
| 4    | Dr.S.Raju                                              | RCI, Hyderabad                       | 2013-2014        | 9.84                             | <u>Click</u><br><u>here</u> |
| 5    | Dr.B. Manimegalai                                      | DRDO                                 | 2013-2014        | 17.53                            | <u>Click</u><br><u>here</u> |
| 6    | Dr.S.Muthuramalingam                                   | Motorola Solutions Foundation        | 2013-2014        | 10                               | <u>Click</u><br><u>here</u> |
| 7    | Dr.K. Arunachalam,<br>Dr. M. Kottaisamy                | AICTE New Delhi                      | 2013-2014        | 22.91                            | <u>Click</u><br><u>here</u> |
| 8    | Dr. A.Banumathi                                        | UGC                                  | 2013-2014        | 6.96                             | <u>Click</u><br><u>here</u> |
| 9    | Dr.P.S.Manoharan                                       | AICTE                                | 2013-2014        | 23                               | <u>Click</u><br><u>here</u> |
| 10   | Dr. R. Vasudevan                                       | DST                                  | 2013-2014        | 42.08                            | <u>Click</u><br><u>here</u> |
| 11   | Dr.T.Chandrakumar                                      | UGC                                  | 2013-2014        | 0.75                             | <u>Click</u><br><u>here</u> |