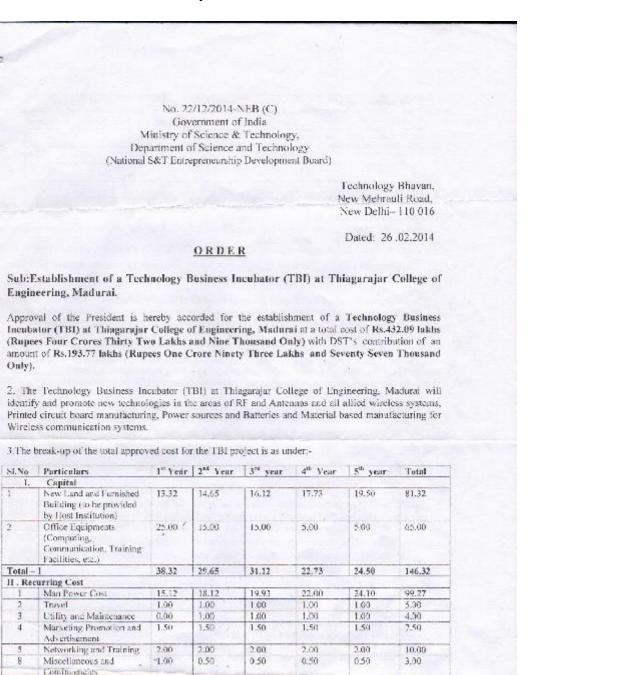

# Awards sanctioned 2013-2014

| s.no | Name of the Principal Investigator/ Co<br>Investigator | Name of the Funding agency           | Year of<br>Award | Funds provided (INR in<br>lakhs) | link                        |
|------|--------------------------------------------------------|--------------------------------------|------------------|----------------------------------|-----------------------------|
| 1    | Dr.M.Palaninatha Raja                                  | National Project Implementation Unit | 2013-2014        | 334.45                           | <u>Click</u><br><u>here</u> |
| 2    | Dr.K. Arunachalam,<br>Ms. M. Vigneshwari               | UGC, New Delhi                       | 2013-2014        | 10.4                             | <u>Click</u><br><u>here</u> |
| 3    | Dr.S.Raju                                              | DARE, Defence R&D lab Bangalore      | 2013-2014        | 17.59                            | <u>Click</u><br><u>here</u> |
| 4    | Dr.S.Raju                                              | RCI, Hyderabad                       | 2013-2014        | 9.84                             | <u>Click</u><br><u>here</u> |
| 5    | Dr.B. Manimegalai                                      | DRDO                                 | 2013-2014        | 17.53                            | <u>Click</u><br><u>here</u> |
| 6    | Dr.S.Muthuramalingam                                   | Motorola Solutions Foundation        | 2013-2014        | 10                               | <u>Click</u><br><u>here</u> |
| 7    | Dr.K. Arunachalam,<br>Dr. M. Kottaisamy                | AICTE New Delhi                      | 2013-2014        | 22.91                            | <u>Click</u><br><u>here</u> |
| 8    | Dr. A.Banumathi                                        | UGC                                  | 2013-2014        | 6.96                             | <u>Click</u><br><u>here</u> |
| 9    | Dr.P.S.Manoharan                                       | AICTE                                | 2013-2014        | 23                               | <u>Click</u><br><u>here</u> |
| 10   | Dr. R. Vasudevan                                       | DST                                  | 2013-2014        | 42.08                            | <u>Click</u><br><u>here</u> |
| 11   | Dr.T.Chandrakumar                                      | UGC                                  | 2013-2014        | 0.75                             | <u>Click</u><br><u>here</u> |