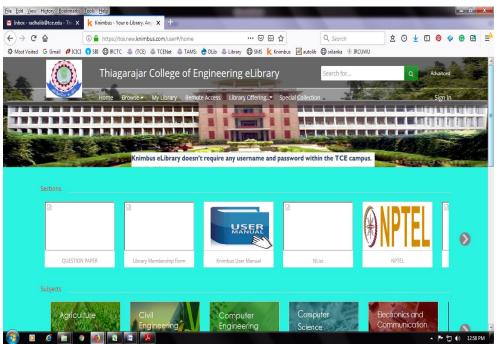

| Sodhganga                                                                                     |
| E-Books      | Pearson eBooks and<br>McGraw hill E-books<br>invoices                                                   | E-books                                                                                       |
| Databases    | Knimbus E-library screenshot and invoice                                                                | Databases – Knimbus                                                                           |

## **E-Journals**



## NDL (National Digital library)



#### **N-LIST-E** journals







#### Sodhsindhu





# **Sodhganga**



#### **E-books**

(Pearson 226 books on perpetual)



McGraw Hill 337 Books (for 5 years access)



#### **Databases - Knimbus**



Invoice details