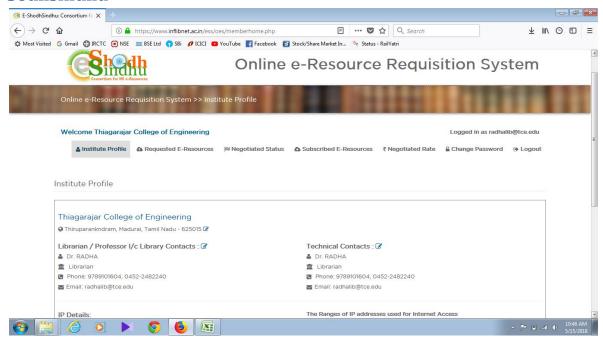

|
| e-Sodhgana   | Membership details – home page attached                                                                 | Sodhganga                                                                                     |
| E-Books      | Pearson eBooks and<br>McGraw hill E-books<br>invoices                                                   | E-books                                                                                       |
| Databases    | Knimbus E-library screenshot and invoice                                                                | Databases – Knimbus                                                                           |

## **E-Journals**



## NDL (National Digital library)



#### **N-LIST-E** journals







#### Sodhsindhu





# **Sodhganga**



#### **E-books**

(Pearson 226 books on perpetual)



McGraw Hill 337 Books (for 5 years access)



#### **Databases - Knimbus**



Invoice details