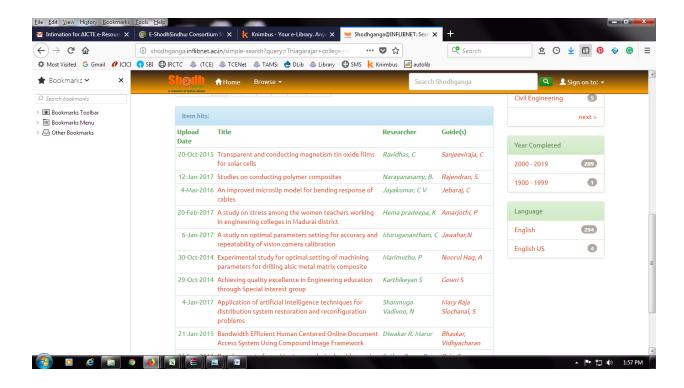

|
| e-Sodhgana   | Membership details – home page attached                                                                 | Sodhganga                                                                                     |
| E-Books      | Pearson eBooks and<br>McGraw hill E-books<br>invoices                                                   | E-books                                                                                       |
| Databases    | Knimbus E-library screenshot and invoice                                                                | Databases – Knimbus                                                                           |

## **E-Journals**



## NDL (National Digital library)



#### **N-LIST-E** journals







#### Sodhsindhu





# **Sodhganga**



#### **E-books**

(Pearson 226 books on perpetual)



McGraw Hill 337 Books (for 5 years access)



#### **Databases - Knimbus**



Invoice details