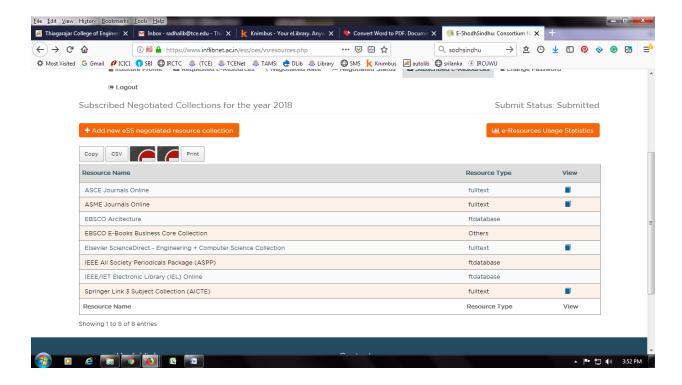

|
| e-Sodhgana   | Membership details – home page attached                                                                 | Sodhganga                                                                                     |
| E-Books      | Pearson eBooks and<br>McGraw hill E-books<br>invoices                                                   | E-books                                                                                       |
| Databases    | Knimbus E-library screenshot and invoice                                                                | Databases – Knimbus                                                                           |

## **E-Journals**



## NDL (National Digital library)



#### **N-LIST-E** journals







#### Sodhsindhu





# **Sodhganga**



#### **E-books**

(Pearson 226 books on perpetual)



McGraw Hill 337 Books (for 5 years access)



#### **Databases - Knimbus**



Invoice details