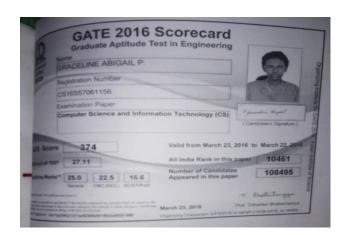

### NAAC DVV Clarifications - Criteria 5.2.3

| S.No | Name of State/National/International Level Examinations | Linkage      | Count |
|------|---------------------------------------------------------|--------------|-------|
| 1.   | GATE                                                    | Link1        | 7     |
| 2.   | CAT                                                     | Link2        | 3     |
| 3.   | GRE                                                     | Link3        | 10    |
| 4.   | BEC                                                     | <u>Link4</u> | 1     |
| 5.   | IELTS                                                   | <u>Link5</u> | 5     |
| 6.   | TOEFL                                                   | Link 6       | 5     |
| 7.   | MAT                                                     | Link 7       | 1     |
| 7.   | State Examinations                                      | Link 8       | 2     |