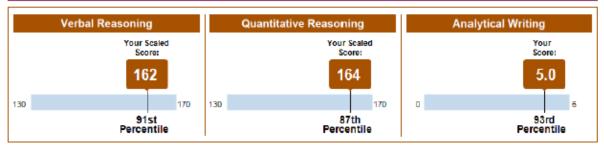

### MUKUNTHA PRIYA SUNDAR RAMAN

Address: Plot No 27 Meenakshi Nagar, Near Post and Telegraph Nagar, Madurai, Tamilnadu, 625017 India

Email: mukuntha.priya.sr@gmail.com Phone: 91-9488055400 Date of Birth: July 2, 1995 Social Security Number (Last Four Digits): Gender: Female

Intended Graduate Major: Computer Science (0402)

### Most Recent Test Date: November 21, 2016

Registration Number: 0060805 Print Date: November 26, 2017

### Your Scores for the General Test Taken on November 21, 2016

### General Test Scores

|                   | Verbal Reasoning |            | Verbal Reasoning Quantitative Reasoning |            | Analytical Writing |            |
|-------------------|------------------|------------|-----------------------------------------|------------|--------------------|------------|
| Test Date         | Scaled Score     | Percentile | Scaled Score                            | Percentile | Score              | Percentile |
| November 21, 2016 | 162              | 91         | 164                                     | 87         | 5.0                | 93         |