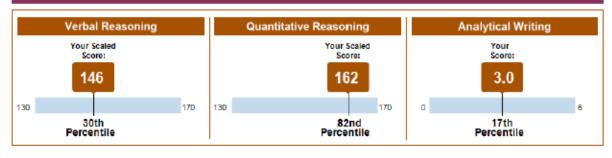

### Kavin Arasu Ezhil Arasu

Most Recent Test Date: December 26, 2016

Address: 16/2 uss layout, gandhinagar, udumalpet, tirupur, tamil nadu, India

Registration Number: 0775127 Print Date: January 5, 2017

Email: kavinarasu1996@gmail.com Phone: 91-9443914081 Date of Birth: June 26, 1996

Social Security Number (Last Four Digits):

Gender: Male

Intended Graduate Major: Computer Science (0402)

#### Your Scores for the General Test Taken on December 26, 2016

#### General Test Scores

|                   | Verbal Reasoning |            | Quantitative | Reasoning  | Analytical Writing |            |
|-------------------|------------------|------------|--------------|------------|--------------------|------------|
| Test Date         | Scaled Score     | Percentile | Scaled Score | Percentile | Score              | Percentile |
| December 26, 2016 | 146              | 30         | 162          | 82         | 3.0                | 17         |
| December 4, 2016  | 144              | 23         | 160          | 76         | 3.5                | 42         |