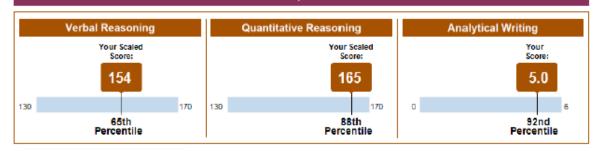

#### General Test Scores

|                 | Verbal Re    | asoning    | Quantitative Reasoning Ana |            |       | tical Writing |  |  |
|-----------------|--------------|------------|----------------------------|------------|-------|---------------|--|--|
| Test Date       | Scaled Score | Percentile | Scaled Score               | Percentile | Score | Percentile    |  |  |
| October 6, 2017 | 143          | 20         | 160                        | 76         | 3.5   | 42            |  |  |
| July 31, 2017   | 142          | 17         | 161                        | 78         | 3.5   | 42            |  |  |