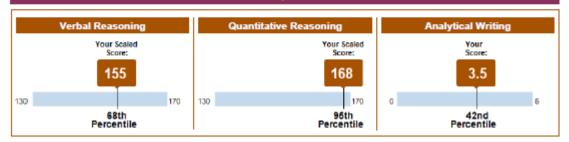

#### General Test Scores

|                  | Verbal Re    | asoning    | Quantitative | ititative Reasoning Analytical Writing |       | l Writing  |
|------------------|--------------|------------|--------------|----------------------------------------|-------|------------|
| Test Date        | Scaled Score | Percentile | Scaled Score | Percentile                             | Score | Percentile |
| October 15, 2018 | 154          | 65         | 165          | 88                                     | 5.0   | 92         |