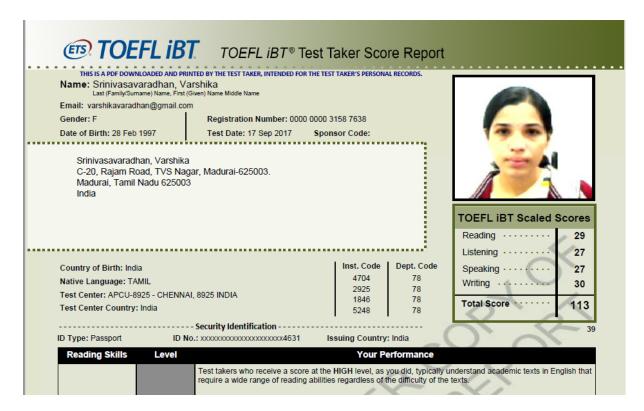

#### TEST TAKER SCORE REPORT

Note: This report is not valid for transmission of scores to an institution.

Most Recent Test Date: October 1, 2017

### Varshika Srinivasavaradhan

Address: C-20, Rajam Road, TVS Nagar, Madurai, Tamil Nadu, 625003 India

Email: varshikavaradhan@gmail.com Phone: 91-9944055356 Date of Birth: February 28, 1997

Social Security Number (Last Four Digits): Gender: Female

Intended Graduate Major: Computer Science (0402)

Registration Number: 2197522 Print Date: November 15, 2017

### **General Test Scores**

|                 | Verbal Reasoning |            | Quantitative | Reasoning  | Analytical Writing |            |
|-----------------|------------------|------------|--------------|------------|--------------------|------------|
| Test Date       | Scaled Score     | Percentile | Scaled Score | Percentile | Score              | Percentile |
| October 1, 2017 | 157              | 76         | 164          | 87         | 4.0                | 60         |