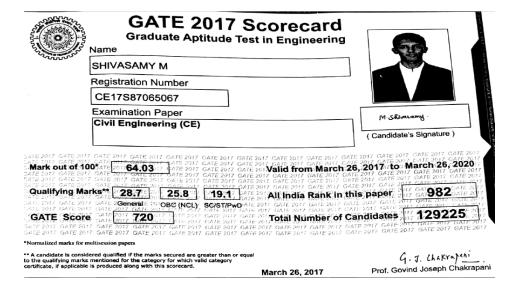

### NAAC DVV Clarifications - Criteria 5.2.3

| S.No | Name of State/National/International Level Examinations | Linkage      | Count |
|------|---------------------------------------------------------|--------------|-------|
| 1.   | GATE                                                    | Link1        | 7     |
| 2.   | CAT                                                     | Link2        | 3     |
| 3.   | GRE                                                     | Link3        | 10    |
| 4.   | BEC                                                     | <u>Link4</u> | 1     |
| 5.   | IELTS                                                   | <u>Link5</u> | 5     |
| 6.   | TOEFL                                                   | Link 6       | 5     |
| 7.   | MAT                                                     | Link 7       | 1     |
| 7.   | State Examinations                                      | Link 8       | 2     |