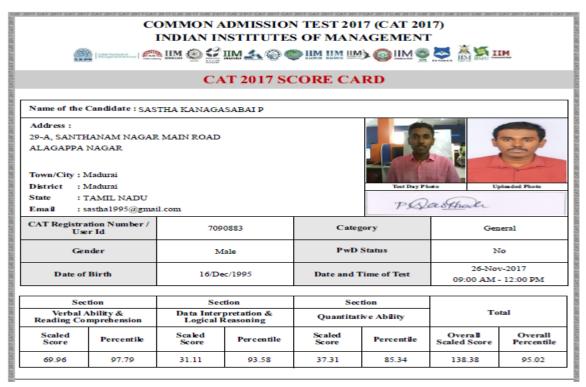

#### SASTHAKANAGASABAI PALANIAPPAN

Most Recent Test Date: October 19, 2016

Address: 29-A, SANTHANAM NAGAR MAIN ROAD, ALAGAPPA NAGAR, MADURAI, 625003 India

Email: SASTHA1995@GMAIL.COM Phone: 91-9442442809 Date of Birth: December 16, 1995

Social Security Number (Last Four Digits): Gender: Male

Intended Graduate Major: Computer Engineering (1201)

Registration Number: 6207295 Print Date: November 28, 2016

#### Your Scores for the General Test Taken on October 19, 2016

### **Your Test Score History**

### General Test Scores

|                  | Verbal R     | Verbal Reasoning |              | e Reasoning | Analytical Writing |            |
|------------------|--------------|------------------|--------------|-------------|--------------------|------------|
| Test Date        | Scaled Score | Percentile       | Scaled Score | Percentile  | Score              | Percentile |
| October 19, 2016 | 150          | 47               | 166          | 91          | 2.5                | 7          |