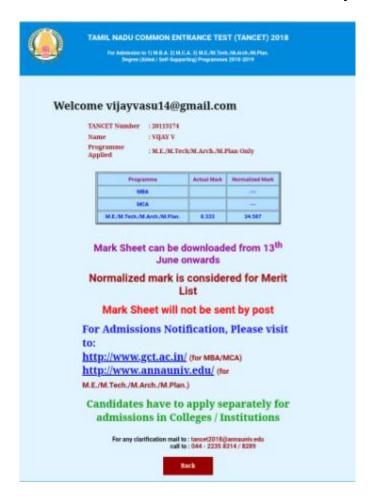

ES   | IN WORDS                          |  |  |  |  |  |  |  |  |
| MBA                                           | -            | -//                               |  |  |  |  |  |  |  |  |
| MCA                                           | (-)          | -                                 |  |  |  |  |  |  |  |  |
| M.E/M.Tech/M.Arch.                            | 37.408       | Three Seven Point Four Zero Eight |  |  |  |  |  |  |  |  |
| Proup                                         |              |                                   |  |  |  |  |  |  |  |  |
| SECRETARY, TANCET                             |              |                                   |  |  |  |  |  |  |  |  |





(A Govt. Aided Autonomous Institution affiliated to Anna University)

where Quality and Ethics matter