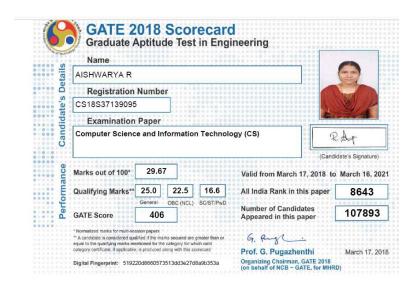

### NAAC DVV Clarifications - Criteria 5.2.3

| S.No | Name of State/National/International Level Examinations | Linkage      | Count |
|------|---------------------------------------------------------|--------------|-------|
| 1.   | GATE                                                    | Link1        | 7     |
| 2.   | CAT                                                     | Link2        | 3     |
| 3.   | GRE                                                     | Link3        | 10    |
| 4.   | BEC                                                     | <u>Link4</u> | 1     |
| 5.   | IELTS                                                   | <u>Link5</u> | 5     |
| 6.   | TOEFL                                                   | Link 6       | 5     |
| 7.   | MAT                                                     | Link 7       | 1     |
| 7.   | State Examinations                                      | Link 8       | 2     |