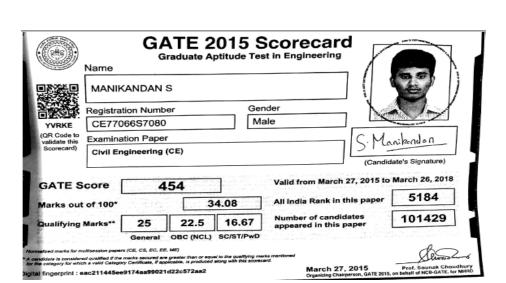

### NAAC DVV Clarifications - Criteria 5.2.3

| S.No | Name of State/National/International Level Examinations | Linkage      | Count |
|------|---------------------------------------------------------|--------------|-------|
| 1.   | GATE                                                    | Link1        | 7     |
| 2.   | CAT                                                     | Link2        | 3     |
| 3.   | GRE                                                     | Link3        | 10    |
| 4.   | BEC                                                     | <u>Link4</u> | 1     |
| 5.   | IELTS                                                   | <u>Link5</u> | 5     |
| 6.   | TOEFL                                                   | Link 6       | 5     |
| 7.   | MAT                                                     | Link 7       | 1     |
| 7.   | State Examinations                                      | Link 8       | 2     |