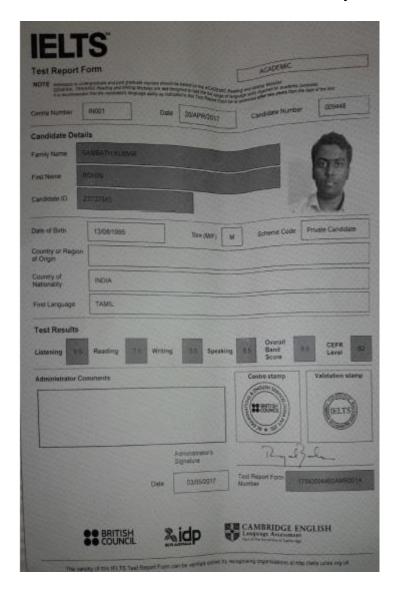

**BEC TopPage** 

(A Govt. Aided Autonomous Institution affiliated to Anna University)

- where Quality and Ethics matter

IELTS <u>TopPage</u>

| Test Repor                |                                                                               | r graduma courses ah                           | suld be based on 8                          | Ne AGADEMIG                         | Reading and I                                   | ACADEMIC                                            |                     |
|---------------------------|-------------------------------------------------------------------------------|------------------------------------------------|---------------------------------------------|-------------------------------------|-------------------------------------------------|-----------------------------------------------------|---------------------|
| SEMERAL.                  | to undergreduate and pos<br>THANUNG Reading and i<br>mended that the provides | King Monaka are ka<br>ra Parguaga ability da i | if designed is test<br>relicated in this Te | the flat range or<br>at Report Form | de re-assesse<br>de re-assesse<br>de re-assesse | is required for esselent<br>id after two years from | he date of the last |
| Centre Number             | IN855                                                                         | De                                             | the 29GU                                    | L/2017                              |                                                 | Candidate Numb                                      | er 105379           |
| Candidate D               | etails                                                                        |                                                |                                             |                                     |                                                 |                                                     |                     |
| amily Name                | SUNDAR RAM                                                                    | AN                                             |                                             |                                     |                                                 |                                                     | -                   |
| irst Name                 | MUKUNTHA PI                                                                   | RIYA                                           | STI                                         |                                     |                                                 |                                                     | (P) FI              |
| Candidate ID              | NS695041                                                                      |                                                |                                             |                                     |                                                 |                                                     | JF,                 |
| Date of Birth             | 02/07/1995                                                                    |                                                | Sex                                         | (M/F)                               | F                                               | Scheme Code                                         | Private Candidate   |
| Country or Regi-          | 00                                                                            |                                                |                                             |                                     |                                                 |                                                     |                     |
| Country of<br>Nationality | INDIA                                                                         |                                                |                                             |                                     |                                                 |                                                     |                     |
| First Language            | TAMIL                                                                         |                                                |                                             |                                     |                                                 |                                                     |                     |
| Test Results              |                                                                               |                                                |                                             |                                     |                                                 |                                                     |                     |
| Jistening 8.              | Reading                                                                       | 9.0 Writing                                    | 7.5                                         | Speaking                            | 8.5                                             | Overall<br>Band<br>Score                            | 8.5 CEFR<br>Level   |
| Administrator (           | Comments                                                                      |                                                |                                             |                                     | Cen                                             | tre stamp                                           | Validation stam     |
|                           |                                                                               |                                                |                                             |                                     | (3                                              | kidp<br>Mass                                        | TELTS               |
|                           |                                                                               |                                                | Administrator<br>Signature                  | 78                                  |                                                 | CV                                                  | ang-                |
|                           |                                                                               | Date                                           | 11/08/20                                    | 117                                 | Test Rep<br>Number                              | ort Form 17                                         | IN10537BS UNM865A   |
|                           |                                                                               |                                                |                                             |                                     |                                                 |                                                     |                     |