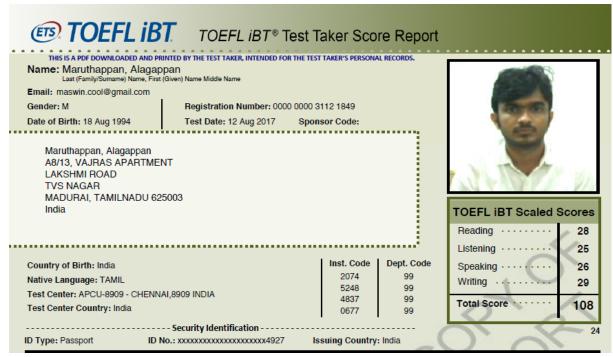

### Alagappan Maruthappan

Address: A8/13, Vajras Apartment,, Lakshmi Road, TVS Nagar, Madurai, Tamilnadu, 625003 India

Email: maswin.cool@gmail.com Phone: 91-8870709130

Date of Birth: August 18, 1994 Social Security Number (Last Four Digits): Gender: Male

Intended Graduate Major: Computer Science (0402)

### Most Recent Test Date: May 8, 2017

Registration Number: 1071587 Print Date: November 25, 2017