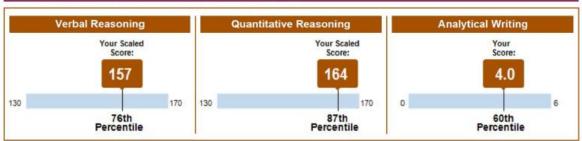

### **General Test Scores**

|                 | Verbal Reasoning |            | Quantitative | Reasoning  | Analytical Writing |            |
|-----------------|------------------|------------|--------------|------------|--------------------|------------|
| Test Date       | Scaled Score     | Percentile | Scaled Score | Percentile | Score              | Percentile |
| October 1, 2017 | 157              | 76         | 164          | 87         | 4.0                | 60         |