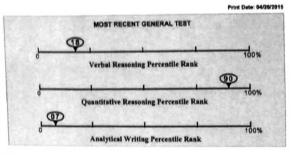

### **General Test Scores**

|                 | Verbal Reasoning |            | Quantitative | Reasoning  | Analytical Writing |            |
|-----------------|------------------|------------|--------------|------------|--------------------|------------|
| Test Date       | Scaled Score     | Percentile | Scaled Score | Percentile | Score              | Percentile |
| October 1, 2017 | 157              | 76         | 164          | 87         | 4.0                | 60         |