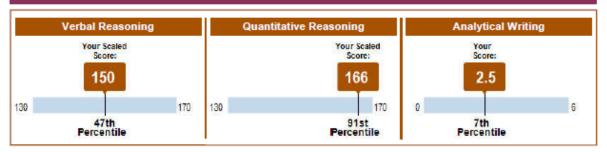

### General Test Scores

|                  | Verbal R     | Verbal Reasoning |              | e Reasoning | Analytical Writing |            |
|------------------|--------------|------------------|--------------|-------------|--------------------|------------|
| Test Date        | Scaled Score | Percentile       | Scaled Score | Percentile  | Score              | Percentile |
| October 19, 2016 | 150          | 47               | 166          | 91          | 2.5                | 7          |