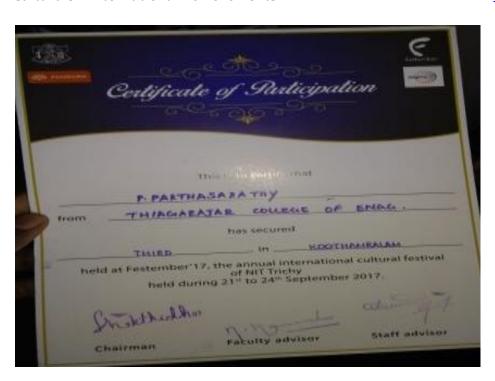

EL TO                     | ECHNO CULTURAL FEST |                                       |
|---------------------------|---------------------------------------|---------------------|---------------------------------------|
| This is to o              | ertify that Mr/Ms_ms_courses or DM/CE | G E SHERRAM BACASI  | ed 1/II in the acted by Department of |
| on 9th to 11th of Febru   |                                       | Kumaraguru C        | ollege of Technology                  |
| Vollesh V<br>CO-ORDINATOR |                                       |                     | Dr. R.S. Rumor<br>PRINCIPAL           |
| TVS 🛰 🤅                   | paytm                                 | Lagrant ugam        | O BOSCH                               |

#### **Culturals - International Achievements**